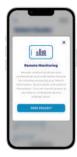

Select your Pro, and select **Send Request**.

Confirm request by selecting **Send Request**.