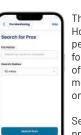

From the list, select Contact a Professional.

The Pentair Home app will perform a search for professionals offering remote monitoring based on your location.

Select a professional from the list.

| Joe Pro                                                                                                                                 |                                     | -          |
|-----------------------------------------------------------------------------------------------------------------------------------------|-------------------------------------|------------|
| (March 1.655–5.638) C<br>Herrinalgraphy carrier 52<br>Annes sating and herri Freque to get the<br>Later to your to choose their thr the | Joe Pro                             |            |
|                                                                                                                                         | 122 March Propagate 177 (A.F. March | à 6        |
|                                                                                                                                         | (see) tes-see                       | 9          |
|                                                                                                                                         | strong and a set                    | 52         |
|                                                                                                                                         |                                     | atta<br>at |
|                                                                                                                                         |                                     |            |
|                                                                                                                                         |                                     |            |