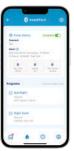

Give your pool professional remote monitoring access by following these five easy steps:

for the device with remote monitoring capabilities.

Go to the

dashboard

Select the settings gear icon in the top right corner.