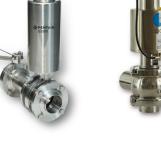

# Single Seat Valves

- a line of versatile and reliable valves with a wide range of sizes and executions, including long stroke. The modular design allows for common seal dimensions and actuators for the various sizes.

**Hygienic Butterfly** 

Valves BV Perform

**BV Perform Butterfly** 

Valves are designed

for reliable shut-off

across all segments of

the process industry.

Available with manual

or pneumatic actua-

tion, they are ideal

for both simple and

automated systems.

and flow control