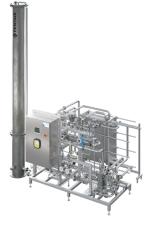

# Pentair Skid Mounted Solutions deliver

compact, hygienic, and pre-assembled process units designed to optimize liquid handling across beverage, food, dairy, and pharmaceutical applications. These modular systems include the Carbo Controller for precise carbonation, the Water Deaeration System for oxygen removal, and the Carbo Blender for seamless blending and carbonation.

Engineered for efficiency, consistency, and easy integration, they help producers streamline operations while maintaining the highest quality standards.

Our Aftermarket Service Care ensures your systems continue to perform at their best—day after day, year after year.