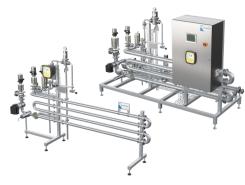

# Pentair Skid Mounted Solutions deliver

compact, hygienic, and pre-assembled process units designed to optimize liquid handling across beverage, food, dairy, and pharmaceutical applications. These modular systems include the Carbo Controller for precise carbonation, the Water Deaeration System for oxygen removal, and the Carbo Blender for seamless blending and carbonation.

Engineered for efficiency, consistency, and easy integration, they help producers streamline operations while maintaining the highest quality standards.

Our Aftermarket Service Care ensures your systems continue to perform at their best—day after day, year after year.