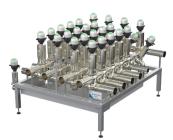

# Südmo Valve Manifolds are

expertly engineered to integrate multiple process valves into a compact, hygienic, and efficient system. Designed for optimal cleanability and flow control, they simplify complex piping layouts,

reduce installation time, and support consistent product quality—making them ideal for high-performance hygienic processing environments.