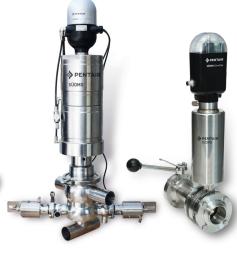

# Mixproof Valves DSV Complete

provide leakage-free blocking of conflicting media for a wide range of industries, ideal for building valve manifolds, available in a number of executions including version PMO (approved by US American "Pasteurized Milk Organization")

# Mixproof Aseptic Process Valves AS-DSV Secure

ensure complete separation of media with aseptic integrity. Ideal for automated applications in the food, dairy, beverage, and pharmaceutical industries, these valves offer reliable, contamination-free operation.