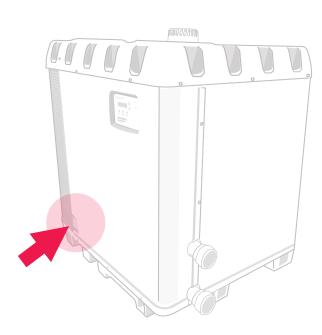

# Hybrid Heater

**SERIAL NUMBER LOCATION:** 

ON THE FRONT OF UNIT LOWER LEFT AREA