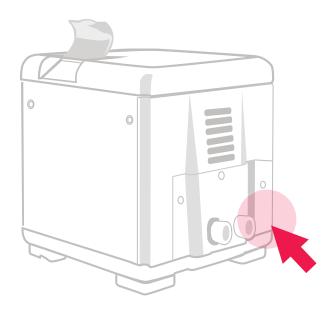

# PRODUCT REGISTRATION SERIAL NUMBER LOCATOR

## **EXAMPLE**

#### **IMPORTANT**

Your Pentair serial number should be on a label that looks like this



#### NOTE

You may find your serial number located on the product or the packaging. and in some cases, serial number may be on your receipt.

## **SUPPORT**

### CONTACT

If you need additional assistance locating your serial number, please contact Pentair Aquatic Systems technical support for help at:

1-800-831-7133

and follow the prompts for technical support.

# Heater

**SERIAL NUMBER LOCATION:** 

BOTTOM RIGHT, NEXT TO THE INLET/OUTLET



# Hybrid Heater

**SERIAL NUMBER LOCATION:** 

ON THE FRONT OF UNIT LOWER LEFT AREA