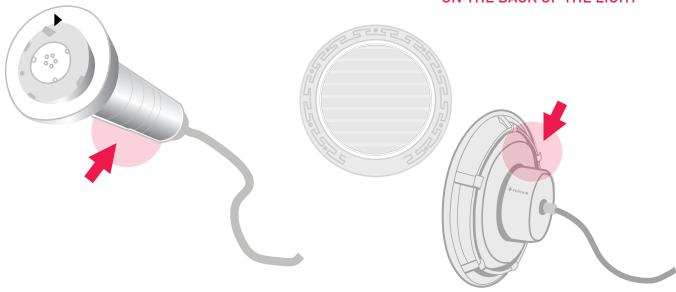

# PRODUCT REGISTRATION SERIAL NUMBER LOCATOR

## **EXAMPLE**

#### **IMPORTANT**

Your Pentair serial number should be on a label that looks like this



### NOTE

You may find your serial number located on the product or the packaging. and in some cases, serial number may be on your receipt.

## **SUPPORT**

#### CONTACT

If you need additional assistance locating your serial number, please contact Pentair Aquatic Systems technical support for help at:

1-800-831-7133

and follow the prompts for technical support.

# GloBrite®

**SERIAL NUMBER LOCATION:** 

ON THE SIDE OF THE LIGHT (INSIDE THE NICHE)

(INSIDE THE NICHE)

# IntelliBrite®

SERIAL NUMBER LOCATION:

ON THE BACK OF THE LIGHT