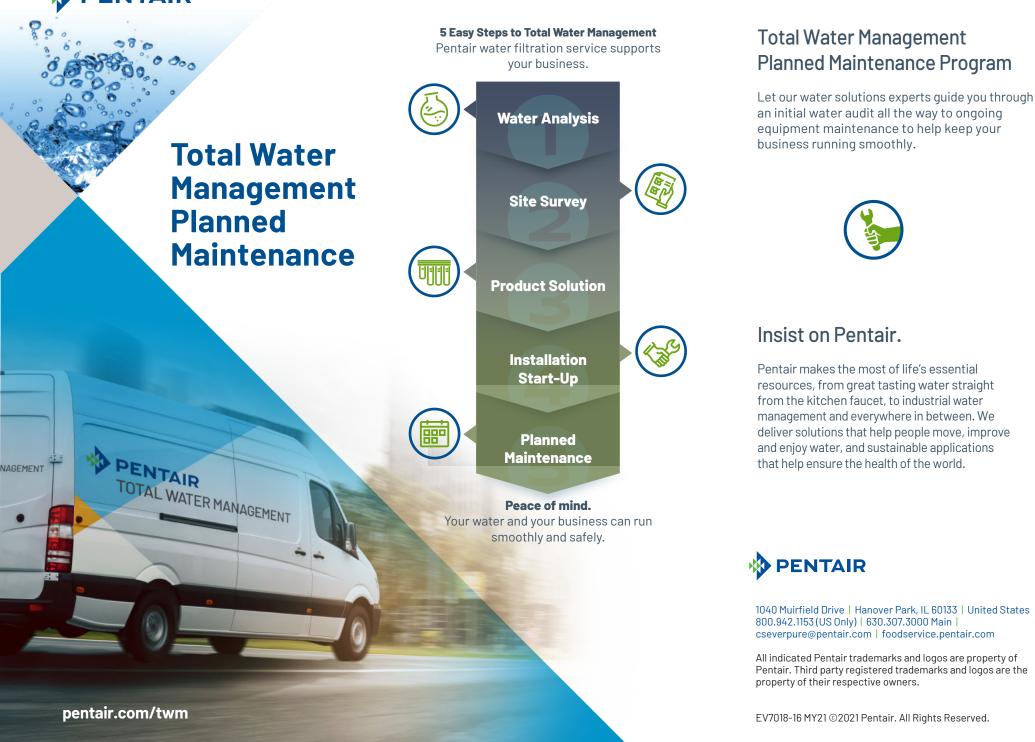

# WHAT DO YOU GET WITH PLANNED MAINTENANCE?

### **Scheduled Water Filtration System** Maintenance for your Foodservice Equipment

- Inspection of foodservice equipment for water-related issues
- Routine water treatment system maintenance
  - Evaluate for leaks, corrosion, or physical damage
  - Replace consumables, filters and membranes, as scheduled
  - Check tanks for precharge and output pressures
  - Review softener performance and salt levels\*; sanitize as needed
  - Audit production of water treatment systems
    - Confirm water pressure, static or dynamic
    - Evaluate production flow of system, membrane, dispense, and waste
- Water quality testing and evaluation, including:
  - TDS
  - Hardness
  - Clarity
  - Color
  - Temperature
  - Aroma
  - Taste
- Approval from site manager
  - Review of possible issues that may have been discovered
  - On-site training as requested
- Total Water Management<sup>™</sup> project manager documents work performed and adds to maintenance records

### Hassle-Free Planning/Peace of Mind

- Site visit proactively coordinated by a Pentair project manager
  - Tracking notification process we monitor when it is time to change your filters
  - Schedule filter replacements and water filtration system maintenance
- Site visit lead by a trained Pentair regional operations manager to ensure the job is done correctly and on time

## **Easy, Flexible Payment Options**

- Flexible 6- or 12-month plan options available
- Billing upon project completion no upfront payment required