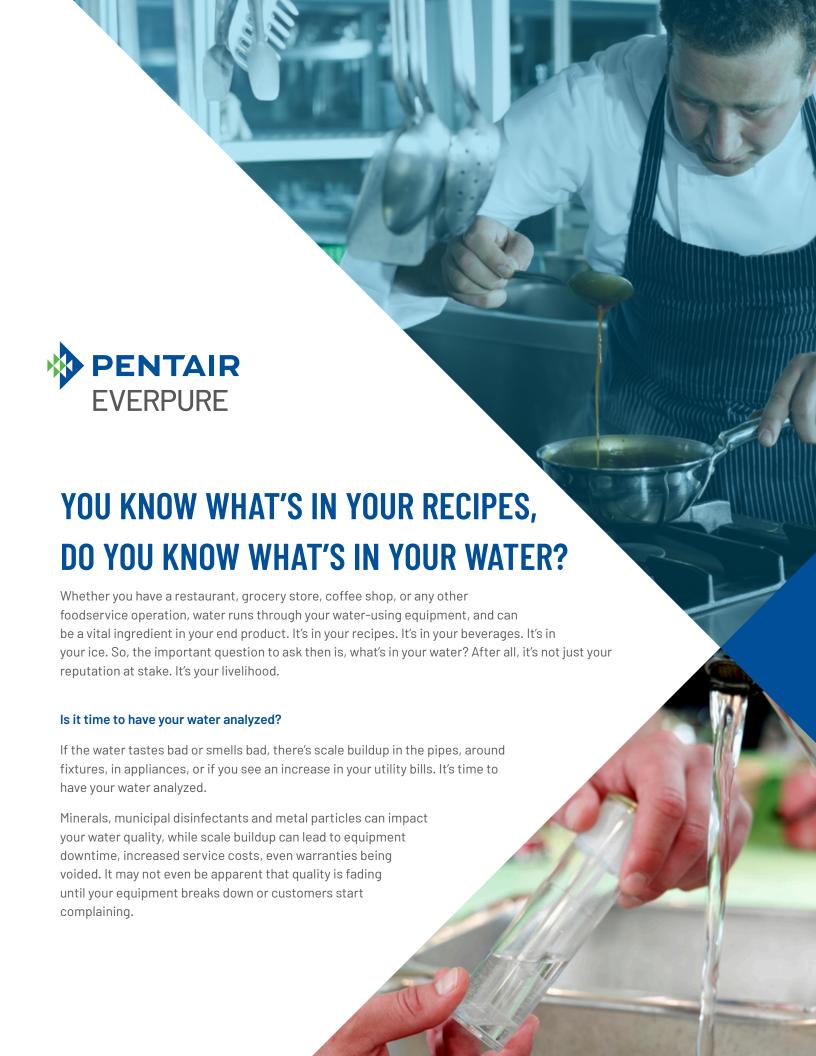

Starting the process is simple. Get a Pentair® Everpure® Test Kit. Fill out the enclosed form, collect a water sample, then send it back to our lab. Easy as that.

The Pentair Water Lab will test your sample and compare the results to industry standards. Then, our water experts will analyze the lab report and provide recommendations tailored to your operation's unique needs, including suggestions for proper filtration solutions, as well as other water management products and services. We will help you better understand your water quality and process limitations while discovering opportunities to elevate your water treatment plan.

You'll receive a full report on the condition of your water, including recommendations on proper filtration, Pentair Everpure Products, and service options.