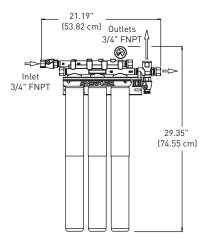

#### **Overall Dimensions**

29" H x 21" W x 6" D (75 cm x 54 cm x 14 cm)

# **INSTALLATION TIPS**

- Install vertically on flat surface with cartridges hanging down.
- Allow three (3) inches (6.35 cm) clearance below the cartridges for easy cartridge replacement.
- Flush cartridges by running water through filter according to cartridge instructions.
- Refer to Installation and Operation Guide for cartridge flushing and start-up.
- Change cartridges on a regular one (1) year preventative maintenance program.
- Change cartridges when capacity is reached or when pressure decreases.