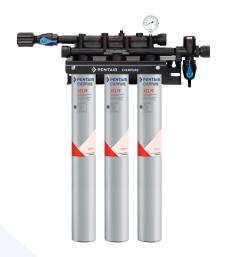

# **QC7I TRIPLE-XCLM+ HIGH CAPACITY CHLORAMINES REDUCTION SYSTEM**

System Part Number: EV9761-13

#### SYSTEM DESCRIPTION

A simple solution for chloramines reduction so your beverages will taste exactly as they should clean and refreshing.

### **FEATURES • BENEFITS**

- A specialized carbon formulation maximizes the volume of activated carbon to provide a combination of optimal chloramines reduction with improved product life in a single cartridge
- Reduces chloramines, chlorine taste & odor and other offensive contaminants that can adversely affect the taste of beverages
- Superior filtration provides enhanced chlorine taste & odor reduction and filters dirt and particles as small as 5 microns in size
- Sanitary cartridge replacement is simple, quick and clean. Internal filter parts are never exposed to handling or contamination
- ◆ NSF/ANSI Standard 42 certified

#### **Overall Dimensions**

29" H x 21" W x 6" D (75 cm x 54 cm x 14 cm)