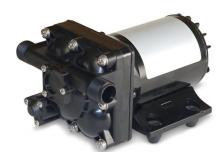

# SHURFLO MARINE DUTY PUMP

## AIR CONDITIONING REFRIGERATION CIRCULATION - PRODUCT TECHNICAL DATA SHEET

OEM: 4728-110-E10

AFTERMARKET: N/A