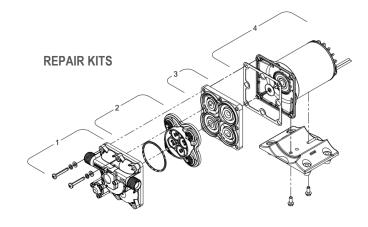

### SHIPPING INFORMATION:

Approx. Net Weight: 5.0 Pounds [2.2 Kg] ea.

Carton Qtv.:

Approx. Carton Weight: 33 Lbs. [15 Kg]

Approx. Carton Size: 24"L X 18"W X 6"H [61cm x 46cm x 15cm]

| Number    | Description    | Part Number  |
|-----------|----------------|--------------|
| 1         | Upper Assembly | 94-800-31    |
| 2         | Valve Assembly | 94-800-01    |
| 3         | Drive Assembly | 94-800-25    |
| 4         | Motor/Gasket   | 94-71-007-07 |
| Not Shown | Check Valve    | 94-800-03    |