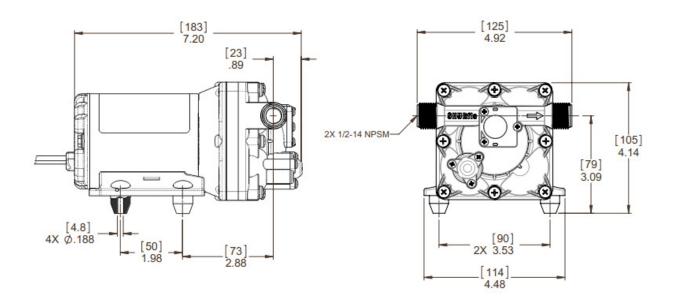

-----|----------------|--------------|
| 1         | Upper Assembly | 94-800-31    |
| 2         | Valve Assembly | 94-800-01    |
| 3         | Drive Assembly | 94-800-25    |
| 4         | Motor/Gasket   | 94-71-007-07 |
| Not Shown | Check Valve    | 94-800-03    |

### **RELATED DOCUMENTS:**

Catalog: MS-030-140
App Guide Sheet MS-020-005
Installation Manual: 911-1054
Retail Warranty: 911-1045

#### **TYPICAL PERFORMANCE AT 12V**

| PRESSURE |     | FLOW |     | CURRENT |
|----------|-----|------|-----|---------|
| BAR      | PSI | GPM  | LPM | AMPS    |
| 0        | 0   | 2.0  | 7.6 | 1.4     |
| 0.7      | 10  | 1.4  | 5.3 | 2.0     |
| 1.4      | 20  | 1.1  | 4.2 | 2.5     |
| 2.1      | 30  | 0.5  | 3.0 | 2.9     |
| 2.8      | 40  | 0.0  | 0.0 | 2.8     |



#### **DIMENSIONS:**





#### FLOW MANAGEMENT SOLUTION

3545 Harbor Gateway South, Suite 103, Costa Mesa, CA 92626, (800) 854-3218 www.SHURFLO.com

All Pentair trademarks and logos are owned by Pentair, Inc. All other brand or product names are trademarks or registered marks of their respective owners. Because we are continuously improving our products and services, Pentair reserves the right to change specifications without prior notice. Pentair is an equal opportunity employer.