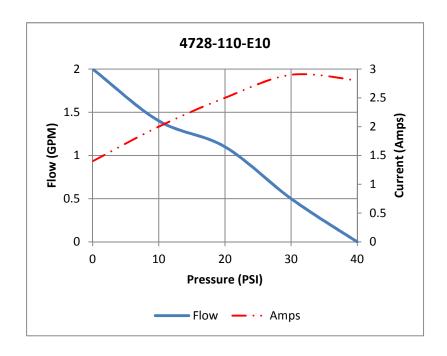

#### **TYPICAL PERFORMANCE AT 12V**

| PRESSURE |     | FLOW |     | CURRENT |
|----------|-----|------|-----|---------|
| BAR      | PSI | GPM  | LPM | AMPS    |
| 0        | 0   | 2.0  | 7.6 | 1.4     |
| 0.7      | 10  | 1.4  | 5.3 | 2.0     |
| 1.4      | 20  | 1.1  | 4.2 | 2.5     |
| 2.1      | 30  | 0.5  | 3.0 | 2.9     |
| 2.8      | 40  | 0.0  | 0.0 | 2.8     |