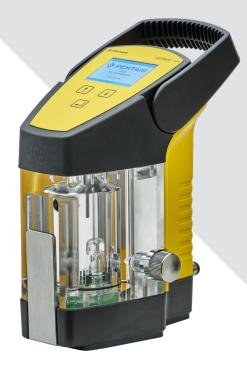

# **PENTAIR HAFFMANS** INTELLIGENT CO<sub>2</sub> GEHALTEMETER, TYPE i-DGM

## FAST AND ACCURATE MEASUREMENTS

In beer and beverage production, the amount of dissolved carbon dioxide  $(CO_2)$  plays a crucial role in determining the quality and taste of products.

For breweries and soft drink manufacturers who need to closely monitor and measure  $CO_2$  levels during production to ensure consistent flavor and beverage drinkability, the portable and accurate Pentair Haffmans Intelligent  $CO_2$  Gehaltemeter, type i-DGM was developed.

#### How it works

When taking a beverage sample, an equilibrium is established, followed by the measurement of pressure and temperature.

The dissolved  $CO_2$  content is electronically calculated and displayed via the i-DGM device screen. The data can be securely transferred to a PC by using the interface cable. Data analysis can be done via Pentair Haffmans Navigator software.