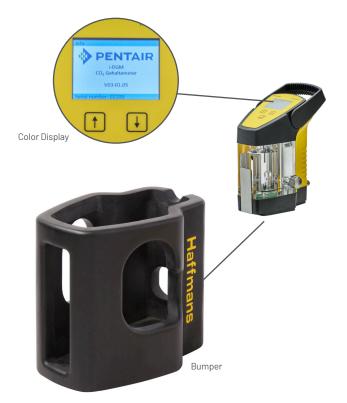

## **SCOPE OF SUPPLY**

- Intelligent CO<sub>2</sub> Gehaltemeter, type i-DGM
- Bumper
- Service set with power supply (Euro or US plug)
- Software set (USB stick with Navigator software & interface cable to connect RS232 to USB)
- Set of hoses
- Instruction manual