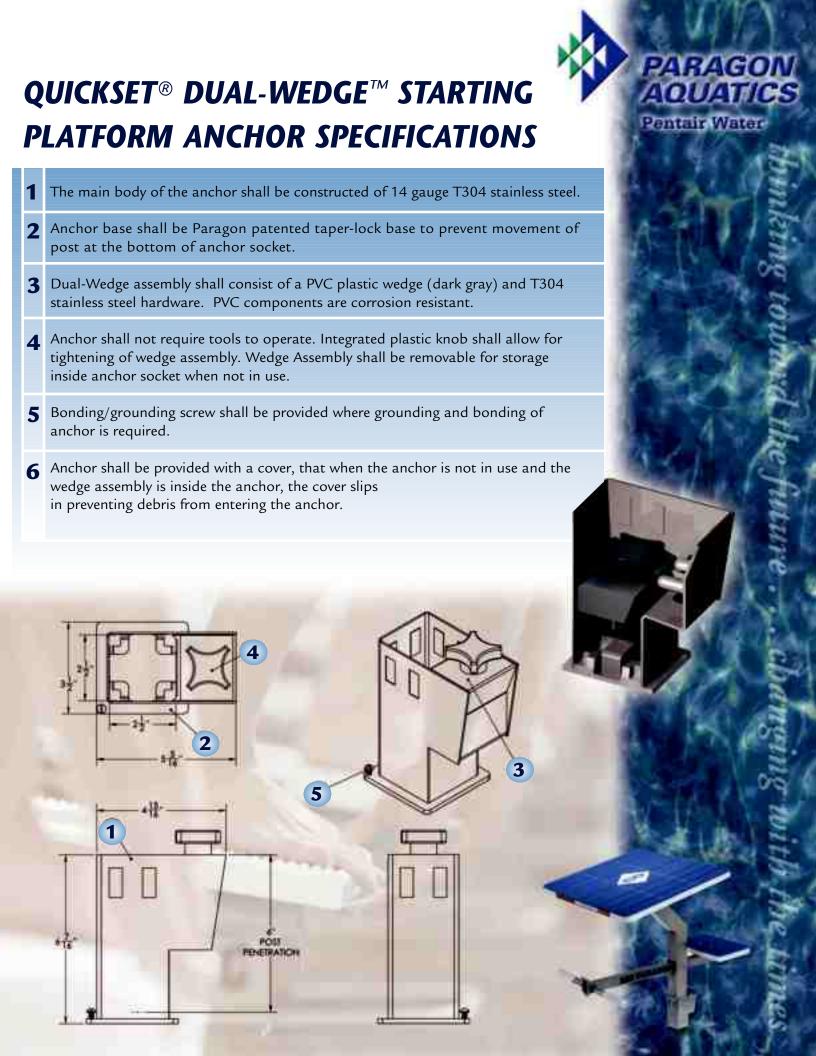

## QUICKSET® DUAL-WEDGE™ STARTING PLATFORM ANCHOR

Innovative Anchor Design – no tools required.

## **FEATURES:**

- Completing our Starting Platform package is the Quickset® Dual-Wedge™ Anchor. A combination of the patented taper lock base and NEW dual acting wedge design eliminates front-to-back and side-to-side movement.
- The Dual-Wedge Assembly has an integral adjusting knob which is easily turned by hand to install and remove the platform without the need for tools.
- The Dual-Wedge Assembly is a self-contained one-piece design readily removable and stored within the anchor when not in use. Anchor cover is included.
- One piece anchor body constructed of heavy duty T304 stainless steel will never need replacement parts.