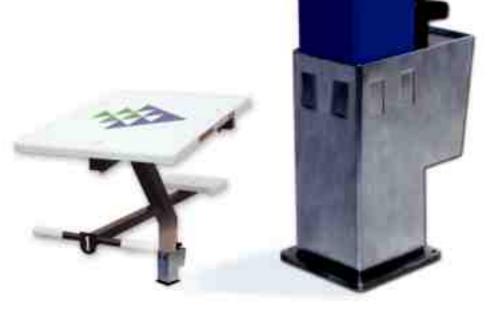

## QUICKSET® DUAL-WEDGE™ STARTING PLATFORM ANCHOR

Innovative Anchor Design – no tools required.

## **FEATURES:**

- Completing our Starting Platform package is the Quickset® Dual-Wedge™ Anchor. A combination of the patented taper lock base and NEW dual acting wedge design eliminates front-to-back and side-to-side movement.
- The Dual-Wedge Assembly has an integral adjusting knob which is easily turned by hand to install and remove the platform without the need for tools.
- The Dual-Wedge Assembly is a self-contained one-piece design readily removable and stored within the anchor when not in use. Anchor cover is included.
- One piece anchor body constructed of heavy duty T304 stainless steel will never need replacement parts.