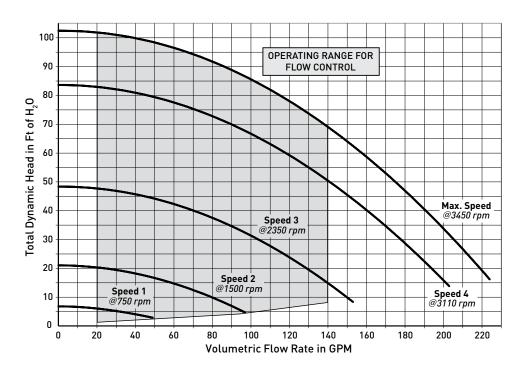

#### PERFORMANCE CURVES

The IntelliFloXF VSF Variable Speed and Flow Pump has earned the Eco Select® brand distinction as one of the greenest and most efficient choices from Pentair.