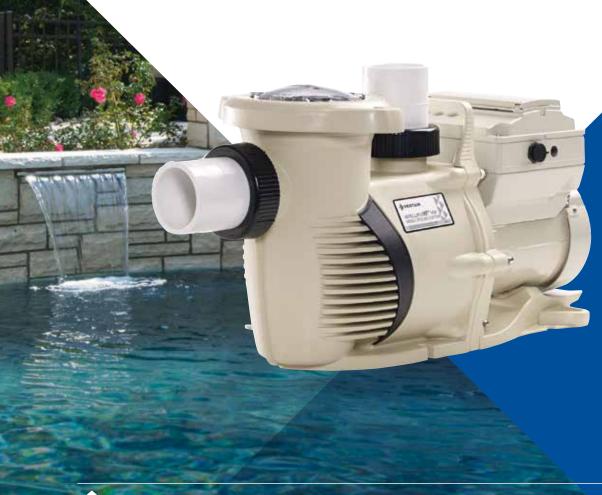

## **INTELLIFLOXF®VSF**

VARIABLE SPEED AND FLOW PUMP

Consistent flow control and highest available savings in our most efficient pump.

PENTAIR.COM

# CONSISTENT FLOW. ULTRA-EFFICIENT, HYDRAULIC DESIGN.

THE ULTIMATE PERFORMANCE COMBINATION FOR LARGE AND FEATURE-RICH POOLS.

#### **ELIMINATE THE GUESSWORK**

The IntelliFloXF® VSF Pump is the first to adjust to changes in flow conditions to maintain its preprogrammed flow rate. It's like having cruise control for your pump, so it runs optimally throughout the entire filtration cycle.

#### **OUTSTANDING HYDRAULIC DESIGN**

The IntelliFloXF VSF pump is perfectly suited for large and feature-rich pools with high flow demands to power waterfalls, slides, negative edges and more.

WEF <u>5.6</u> THP <u>3.95</u> (022056)