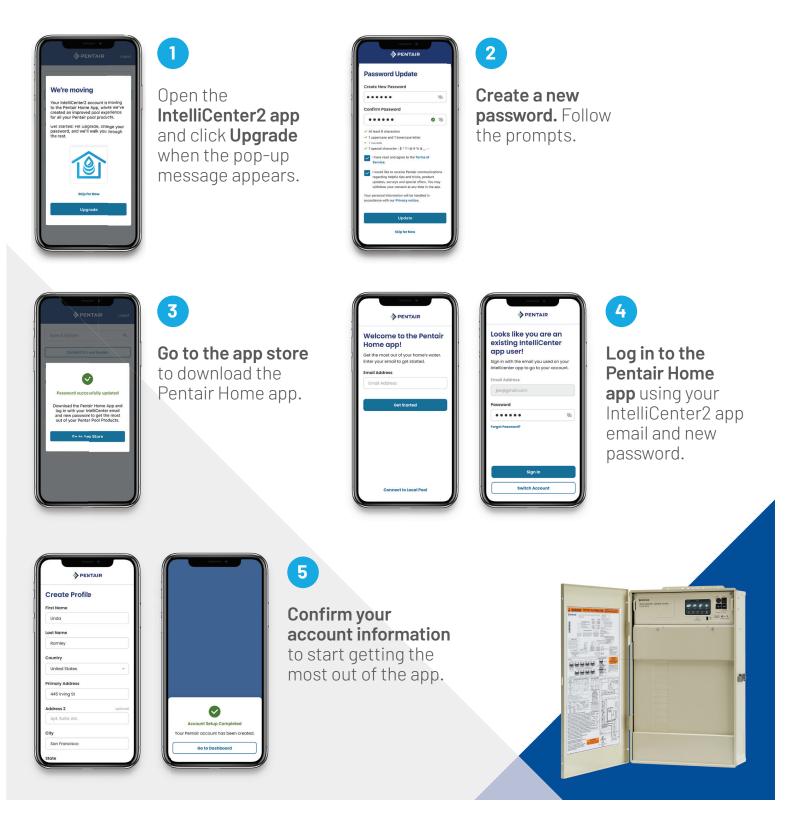

### To control the IntelliCenter<sup>®</sup> Pool Control System and all your connected pool products.

The IntelliCenter2 app will soon be unsupported. To control your IntelliCenter System, you will need to switch to the Pentair Home app — the only app you will need going forward. Follow these steps and you will be switched over in a flash.

# Success!

After completing the previous steps, you will land on your dashboard screen showing your system(s), and you can continue controlling your IntelliCenter<sup>®</sup> and other connected products.

### The power to control your entire pool is now in the palm of your hand.

The Pentair Home app and range of connected pool products will help you bring your backyard paradise to life. Get instant status information and remotely monitor all of your connected Pentair pool products, anytime from anywhere. Peace of mind at your o and a second s fingertips! Learn more at pentair.com/home.