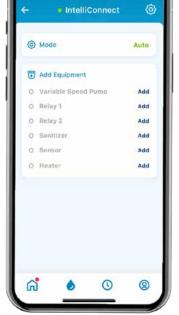

# **CONTROL AND MONITOR UP TO FIVE POOL DEVICES**

IntelliConnect pairs well with pool equipment such as pumps, sanitizers, heaters and lighting.