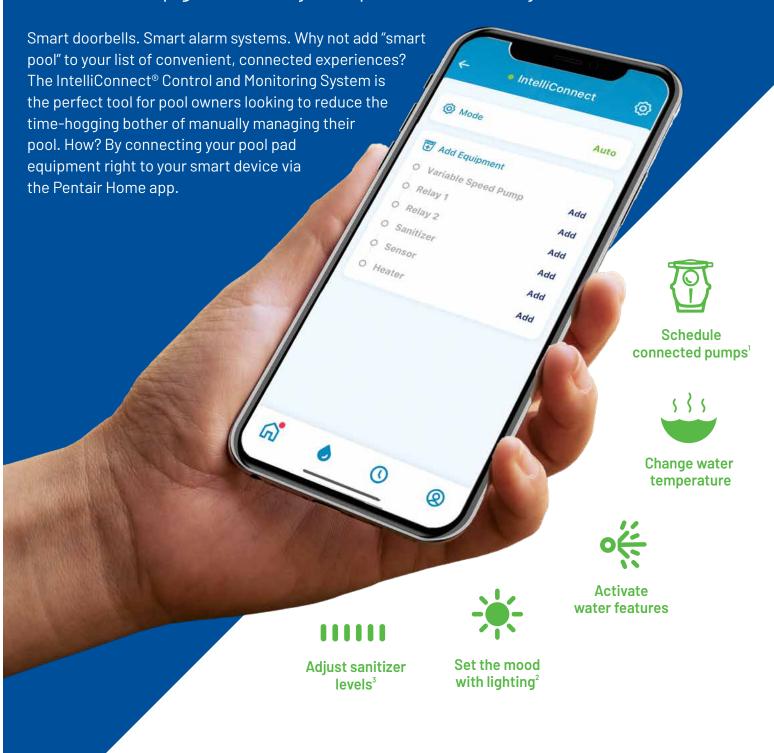

# **CONTROL AND MONITOR UP TO FIVE POOL DEVICES**

IntelliConnect pairs well with pool equipment such as pumps, sanitizers, heaters and lighting.

# **EFFORTLESS SCHEDULING**

Schedule automatic operation of connected equipment and make changes remotely to suit your schedule.

# **POOL EQUIPMENT OPERATION HARMONY**

IntelliConnect helps pool equipment work together using built-in logic intelligence so the pool is running efficiently and effectively.