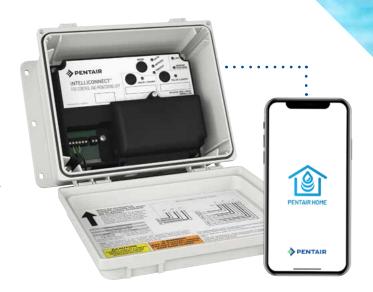

# **CONTROL AND MONITOR UP TO FIVE POOL DEVICES**

IntelliConnect pairs well with pool equipment such as pumps, sanitizers, heaters and lighting.

#### **NEED TO DO MORE?**

IntelliCenter® Control System is another option that is our highest-capacity system to perform a wide range of devices and platforms.

IntelliConnect is just one of the WiFi winners in our Pentair Home line of connected products.