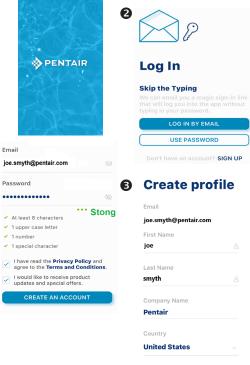

#### STEP 2: Sign Up, Create an Account and Login

- Open the Pentair Home app icon on your mobile device.
- 2. From the Login page, tap **Sign Up** to create a new account. If you have already registered: Enter your Email address and password.
- On the SIGN UP page enter your Email address and a strong Password. All Green check 3. marks meets the strong password requirements (! # \$ & '() \* + comma ? : = ? @ [] space are acceptable password special characters).
- Tap the check box next to "I have read the Privacy Policy and agree to the Terms and 4. Services".
- Tap CREATE AN ACCOUNT. Tap SEND VERIFICATION to send a verification Email to your 5. registered Email account. You will receive an Email from no-reply@verificationemail. com. Select Verify Email Address to confirm your account. A message is displayed indicating your registration has been confirmed. Tap Login (top right of screen).
- STEP 3: Create your Account Profile
  - **CREATE PROFILE:** Enter your name, country, primary address, city, phone number. Add your location on the map shown. Note: If needed, you can enter multiple pool, spa, map locations.
  - Select STANDARD or METRIC UNITS. Tap SAVE to save your account profile information.
  - From the ACCOUNT Dashboard screen. Tap Add a Device to add your IntelliSync device. 3. Tap Home (lower left icon) to return to the Dashboard.