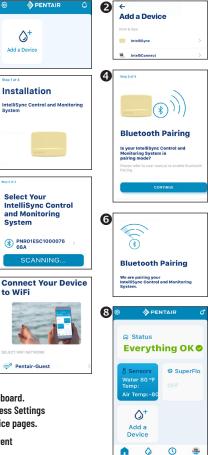

## STEP 4: Connecting your Mobile Device to your home network

Dashboard: After login: Tap Add a Device (water drop icon) then tap IntelliSync to add this device to 1. vour mobile device.

- IntelliSync<sup>™</sup> unit: Slide the top cover upward. Press and hold the MODE button for 10-seconds until the **CONNECTION LED** is blinking. IntelliSync is ready for *Bluetooth®* wireless technology paring.
- Turn on Bluetooth on your mobile device: On the Add a Device page, tap IntelliSync. 3 The Installation (IntelliSync) page displays. Tap CONTINUE. Bluetooth Paring page displays.
- Tap CONTINUE. SCANNING... is displayed. Tap PNRXXXXXX (Device ID identifies IntelliSync). 4. Tap **CONTINUE**. IntelliSync (device) is now paired with your mobile device.
- 5. Connect to WiFi 2.4 GHz Router: Tap on the name (SSID) of your home network and enter the password. Tap **CONTINUE** to connect to your home network. "WiFi Data Sent" is displayed. Enter your home network password, then tap CONNECT. Installation Completed displays. Tap CONTINUE. The Profile page displays. Tap the location of your pool then tap SAVE.
- Tap CONTINUE when "Installation Completed" is displayed. The IntelliSync Control and Monitoring 6 System profile and location page is displayed. IntelliSync: Select the street Address where your IntelliSync Control and Monitoring System is located. You can also add another location on the displayed map. MY DEVICES page displays. Continue to Add a Device.

STEP 5: Add a Device

- My Devices: Tap the Product Device name (IntelliSync) to display the Add Devices page.
- Add Devices: Tap the device name to connect the selected device (IntelliFlo®, SuperFlo® VS pumps). 2. Supported Devices (see Installation Guide for complete list): For one body of water, one IntelliSync supports two pumps (IntelliFlo and SuperFlo VS), and a water and air temperature sensor.

### **Dashboard Controls**

Mv Devices: **Display installed** devices. Tap a device to access device settings.

Weekly event schedules

Edit Dashboard. Also, access Settings from device pages.

£1

(5

Step 1 of 4