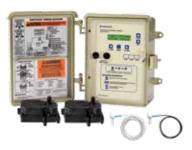

# STANDARD SYSTEM COMPONENTS INCLUDE:

#### Power center

With push-button digital control panel and backlit LCD readout.

### **One Circuit**

To control filtration and two additional accessory circuits available.

# Two valve actuators

For automatic switching between pool and spa mode (an optional third valve actuator can be added for use with auxiliary functions, such as solar panels).

# Two sensors

To monitor air and water temperatures.

# **Built-in diagnostics**