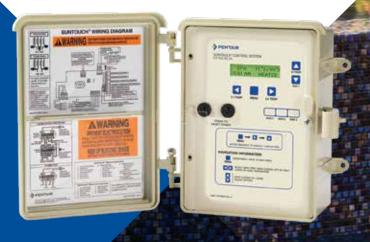

# STANDARD SYSTEM COMPONENTS INCLUDE:

#### Power center

With push-button digital control panel and backlit LCD readout.

### **One Circuit**

To control filtration and two additional accessory circuits available.

# Two valve actuators

For automatic switching between pool and spa mode (an optional third valve actuator can be added for use with auxiliary functions, such as solar panels).

# Two sensors

To monitor air and water temperatures.

# **Built-in diagnostics**