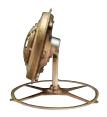

#### Large fixture

For use with IntelliBrite 5g Pool Lights listed for fountain use.

#### **NICHE MOUNT KITS**

Large lights—Part No. 560002 Small lights—Part No. 560003 Light and niche sold separately.

Fountain Fixture for large lights Part No. 560000 (Light sold separately)

Fountain Fixture for small lights Part No. 560001 (Light sold separately)