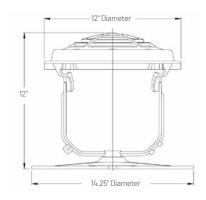

#### Small fixture

For use with IntelliBrite 5g Spa Lights and SpaBrite® Lights listed for fountain use.

#### **NICHE MOUNT KITS**

Large lights—Part No. 560002 Small lights—Part No. 560003 Light and niche sold separately.

Fountain Fixture for large lights Part No. 560000 (Light sold separately)

Fountain Fixture for small lights Part No. 560001 (Light sold separately)