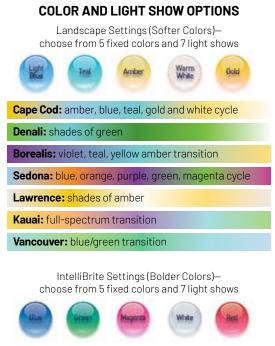

#### Two color effect modes

For a total of 10 rich, fixed colors and 14 mesmerizing, automated light shows to match your mood, the occasion or the season of the year.

#### Durable, solid-state technology

No internal filament to wear out.

SAm Mode: cycle through color range
Party Mode: rapid color-changing
Romance Mode: slow color transitions

Caribbean Mode: blue/green spectrum

American Mode: red/white/blue cycle

California Sunset Mode: orange/red transition

#### Royal Mode: deep color tone cycle