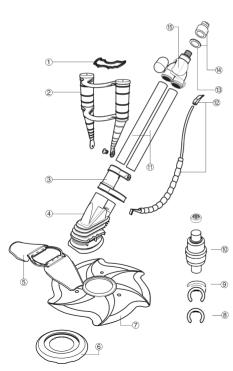

## **KREEPY KRAULY® - 2000 MODEL** CLEANER REPLACEMENT PARTS

**K70405** - Pleated Seal - Vinyl/Tile/Fiberglass Pools **K70400** - Starfish Seal - Concrete Pools

| Item                            | Part No. | Description                                                                          |
|---------------------------------|----------|--------------------------------------------------------------------------------------|
| KREEPY KRAULY REPLACEMENT PARTS |          |                                                                                      |
| 1                               | K12164   | Dive Float Restrictor                                                                |
| 2                               | K12157   | Dive Float With Clips                                                                |
| 3                               | K12158   | Weight Holder                                                                        |
| 4                               | K12155   | Main Body With Exchange Only                                                         |
| 5                               | K12160   | Wing Set                                                                             |
| 6                               | K12059   | Foot Pad                                                                             |
| 7                               | K12895   | Starfish Seal (for concrete pools only, not interchangeable with 1994–1999 model)    |
| 8                               | K12054   | Hose Weight                                                                          |
| 9                               | K12079   | Threaded Compression Adaptor                                                         |
| 10                              | K12004   | Automatic Regulator Valve (white) and cap (not interchangeable with 1994-1999 model) |
| 11                              | K12163   | Drive Tube Top/Bottom (1)                                                            |
| 12                              | K12161   | Roller Bumper Strap (includes roller bumper<br>and end clip)                         |
| 13                              | K12087   | Bearing Washer                                                                       |
| 14                              | K12156C  | Swivel Cone and Bearing                                                              |
| 15                              | K12156   | Swivel Cone Head Assembly                                                            |
| NOT SHOWN                       |          |                                                                                      |
|                                 | K4903    | Instructional Video                                                                  |