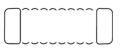

**K50659** Complete Hose Assembly - Blue (After 3-16-10)

(12 Sections Male/Female)

**K50656** Complete Hose Assembly - Blue (Before 3-16-10)

(32 ft. total length)

- 11 Sections Male/Female Hose
- 1 Section Female/Female Hose