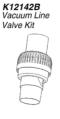

## CLEANER REPLACEMENT PARTS

| Item                      | Part<br>No. | Description                                                    |
|---------------------------|-------------|----------------------------------------------------------------|
| E-Z VAC REPLACEMENT PARTS |             |                                                                |
| 1                         | K12087      | Bearing Washer                                                 |
| 2                         | K12653      | Swivel Head Assembly                                           |
| 3                         | K12654      | Drive Tube Top/Bottom (1)                                      |
| 4                         | K12650      | Main Body (Excludes Flapper)                                   |
| 5                         | K12651      | Aboveground Seal                                               |
| 6                         | K12059      | Foot Pad                                                       |
| 7                         | K12655      | Bumper Strap with weight                                       |
| 8                         | 41200-0214  | Regulator Valve                                                |
| 9                         | K12079      | Threaded Compression Adapter                                   |
| 10                        | K121680     | Eyeball Diverter                                               |
| 11                        | K12657      | Hose Weight                                                    |
| 12                        | K121683     | Eyeball Diverter Outer Ring                                    |
| 13                        | K12649      | Baffle Plate (not interchangeable with Kreepy Krauly inground) |
| 14                        | K121620     | Wire Diverter                                                  |
| 18                        | K21241B     | 4 in. Female/Female Blue Hose<br>Connector                     |
| 18                        | K21241      | 4 in. Female/Female Hose<br>Connector (White)                  |
| 19                        | K12653C     | Swivel Cone and Bearing Washer                                 |