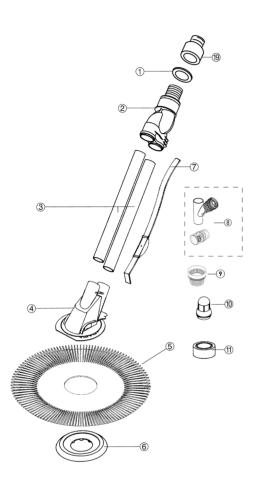

## CLEANER REPLACEMENT PARTS

| Item                      | Part<br>No. | Description                                                    |
|---------------------------|-------------|----------------------------------------------------------------|
| E-Z VAC REPLACEMENT PARTS |             |                                                                |
| 1                         | K12087      | Bearing Washer                                                 |
| 2                         | K12653      | Swivel Head Assembly                                           |
| 3                         | K12654      | Drive Tube Top/Bottom (1)                                      |
| 4                         | K12650      | Main Body (Excludes Flapper)                                   |
| 5                         | K12651      | Aboveground Seal                                               |
| 6                         | K12059      | Foot Pad                                                       |
| 7                         | K12655      | Bumper Strap with weight                                       |
| 8                         | 41200-0214  | Regulator Valve                                                |
| 9                         | K12079      | Threaded Compression Adapter                                   |
| 10                        | K121680     | Eyeball Diverter                                               |
| 11                        | K12657      | Hose Weight                                                    |
| 12                        | K121683     | Eyeball Diverter Outer Ring                                    |
| 13                        | K12649      | Baffle Plate (not interchangeable with Kreepy Krauly inground) |
| 14                        | K121620     | Wire Diverter                                                  |
| 18                        | K21241B     | 4 in. Female/Female Blue Hose<br>Connector                     |
| 18                        | K21241      | 4 in. Female/Female Hose<br>Connector (White)                  |
| 19                        | K12653C     | Swivel Cone and Bearing Washer                                 |