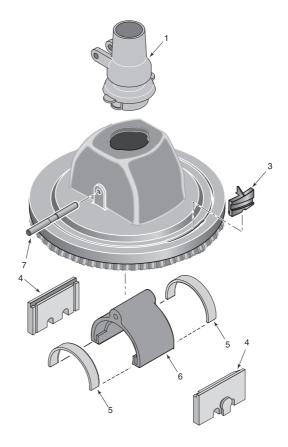

## CLEANER REPLACEMENT PARTS

| Item                        | Part No.   | Qty. | Description                                                            |
|-----------------------------|------------|------|------------------------------------------------------------------------|
| LIL SHARK REPLACEMENT PARTS |            |      |                                                                        |
| 1                           | GW9012     | 1    | Swivel Assembly                                                        |
| 3                           | 41100-0026 | 1    | Ring Adjuster                                                          |
| 4                           | 41100-0027 | 1    | Oscillator Impact Bumper (Pkg of 2)                                    |
| 5                           | GW9004     | 1    | Oscillator Seals (Pkg of 2)                                            |
| 6                           | GW9003     | 1    | Oscillator Kit (Includes Seals)                                        |
| 7                           | GW9002     | 1    | Axle Shaft                                                             |
| NOT SHOWN                   |            |      |                                                                        |
|                             | GW9014     | 1    | Flow Director                                                          |
|                             | GW9018     | 1    | Vacuum Regulator                                                       |
|                             | GW9015     | 1    | Reducer Cone                                                           |
|                             | GW9019     | 1    | Unidapt Handle                                                         |
|                             | GW9510     | 1    | Replacement Hose Kit<br>(Includes 1 each 20 ft., 8 ft. and 4 ft. Hose) |