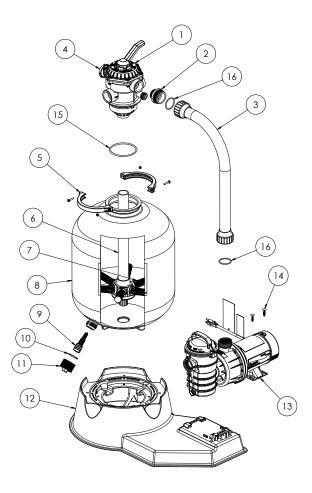

## **SAND DOLLAR® FILTER SYSTEMS** REPLACEMENT PARTS FOR SYSTEMS MANUFACTURED 2009 AND BEYOND

| Item | Part No.   | Description                                 |
|------|------------|---------------------------------------------|
| SAND | DOLLAR FIL | TER SYSTEMS 2009 AND BEYOND                 |
| 1    | 262506     | Valve, 1-1/2 Inch, 6-Way                    |
| 2    | 354588     | Adaptor, NPT to Buttress                    |
| 3    | 155709     | Pump to Filter Assembly (Dynamo<br>to SD35) |
| 3    | 155710     | Pump to Filter Assembly (Dynamo<br>to SD40) |
| 3    | 155711     | Pump to Filter Assembly (Dynamo<br>to SD60) |
| 4    | 190059     | Pressure Gauge                              |
| 5    | 152165     | Clamp Assembly                              |
| 6    | 152229     | Piping Assembly – SD35                      |
| 6    | 152228     | Piping Assembly – SD40                      |
| 6    | 152227     | Piping Assembly – SD60                      |
| 7    | 150084     | Lateral – SD 35 & SD 40                     |
| 7    | 150085     | Lateral – SD60                              |
| 8    | 145339     | Tank w/ Drain – SD35                        |
| 8    | 145341     | Tank w/ Drain – SD40                        |
| 8    | 145343     | Tank w/ Drain – SD60                        |
| 9    | 154711     | Sand Drain                                  |
| 10   | 154715     | Gasket (Sand Drain)                         |
| 11   | 154712     | Drain Cap                                   |
| 12   | 155333P    | Systems Base                                |
| 12   | 155333CP   | Systems Base, CSA Pump                      |
| 13   |            | Dynamo Pump Page 557                        |
| 14   | 710009     | Base Hardware Kit                           |
| 15   | 272541     | O-Ring Valve Body                           |
| 16   | 354571     | O-Ring, Union                               |
|      |            | NOT SHOWN                                   |
|      | 155151     | Kit, Flex Hose, 6 ft. <sup>1</sup>          |
|      | 155005     | Kit, Flex Hose, 12 ft. <sup>1</sup>         |