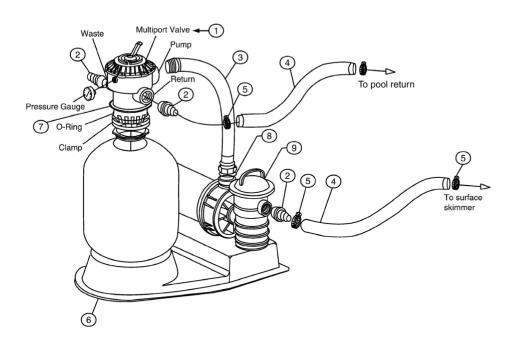

## REPLACEMENT PARTS

| Item | Part No. | Description                                      |
|------|----------|--------------------------------------------------|
|      |          | TAGELUS FILTER SYSTEMS                           |
| 1    | 262506   | Valve 1-1/2 in. 6-way clamp style                |
| 1    | 261124   | Valve 1-1/2 in. 6-way "V" thread-TA <sup>1</sup> |
| 2    | 711006   | Hose adptr. tapered, 3 req.                      |
| 3    | 155285   | PVC hose w/ quick connect TA35 & TA35D           |
| 3    | 155278   | PVC hose w/ quick connect TA40 & TA40D           |
| 3    | 155283   | PVC hose w/ quick connect TA50 & TA50D           |
| 4    | 155151   | Hose, 1-1/2 in. x 6 ft., filter/pump to pool     |
| 4    | 155005   | Hose, 1-1/2 in. x 12 ft., filter/pump to pool    |
| 5    | 711004   | Hose clamp 1-1/2 in. wire type, 4 req.           |
| 6    | 152901   | Base assy.                                       |
| 7    | 152165   | Clamp-TAD system                                 |
| 8    | 354571   | O-Ring, Union                                    |
| 9    |          | Dynamo® Pump Page 557                            |
|      |          | NOT SHOWN                                        |
|      | 155161   | PTFE Tape                                        |
|      |          |                                                  |