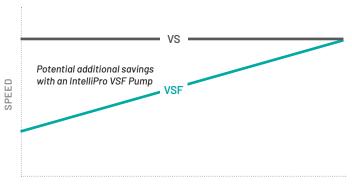

#### **ENERGY SAVINGS WITH FLOW CONTROL**

Traditional variable speed pumps are set to run faster than needed early in the filtration cycle to compensate for flow reduction later as debris accumulates in the filter. The IntelliPro VSF Pump adjusts flow throughout the cycle to minimize energy use.

FILTRATION LOADING

Variable Speed: RPM set high to maintain minimum flow

#### Variable Speed and Flow:

Increases speed as needed to maintain preset flow

Sparkling clean water Always the right flow to maintain daily water turnover for optimum filtration.

More efficient heating Always the right flow for maximum heater efficiency.