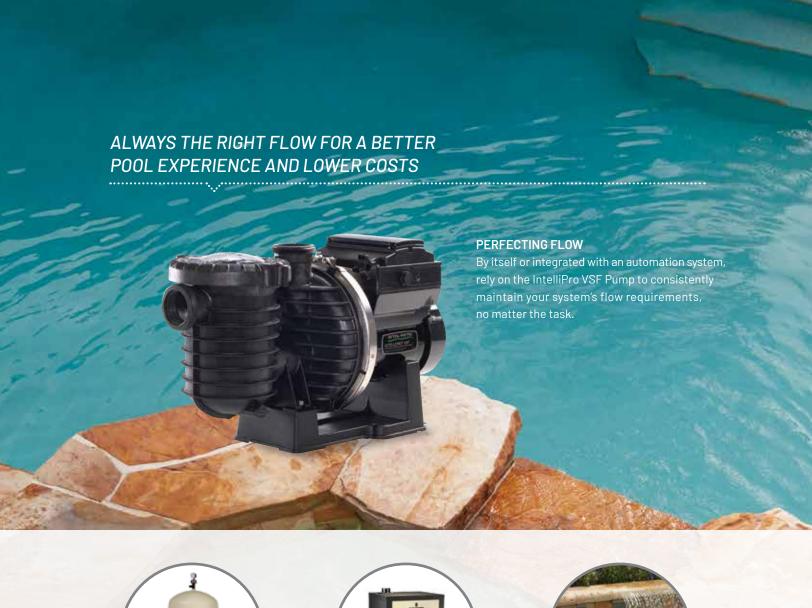

## GOOD THINGS HAPPEN WHEN YOU GO WITH THE FLOW.

The world's first variable speed and flow pump that delivers the highest available efficiency and peak performance.

### RESPONDS TO CHANGING CONDITIONS

The IntelliPro® VSF Pump is the first to adjust to changes in flow conditions to maintain its preprogrammed flow rate to run optimally throughout the entire filtration cycle. It's like having cruise control for your pump.

#### ADJUSTS TO YOUR POOL'S UNIQUE NEEDS

Every pool design is different, and conditions change, such as when filters accumulate debris over time. Other variable speed pumps require guesswork to set, and they don't adjust for flow changes. But, the IntelliPro® VSF Pump does and always delivers just the right flow.

#### **SET IT AND FORGET IT**

Just set the desired flow rate and the IntelliPro VSF Pump will adjust as needed to maintain it. It's that simple. There's no more guesswork. Kick back and enjoy your pool while the IntelliPro VSF Pump supplies the consistent set flow for peak equipment performance.