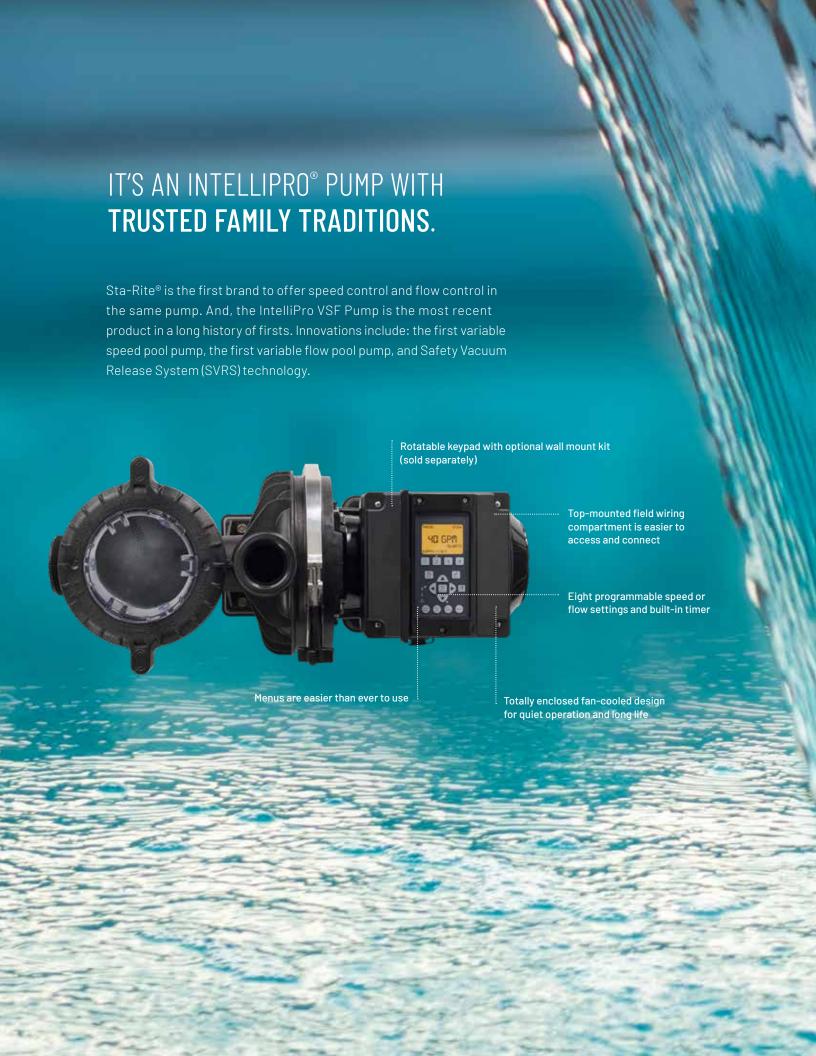

## INTELLIPRO® VSF VARIABLE SPEED AND FLOW PUMP

CONSISTENT FLOW CONTROL FOR THE HIGHEST ENERGY SAVINGS AND ULTIMATE SYSTEM PERFORMANCE.