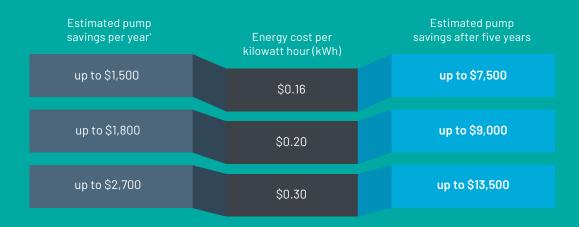

#### POTENTIAL SAVINGS WITH AN INTELLIPRO VSF VARIABLE SPEED AND FLOW PUMP

#### **UP TO 90%\* ENERGY SAVINGS**

Since the IntelliPro VSF Pump is ultra energy efficient, you can experience increased energy savings, up to 90%, when compared to conventional single- or two-speed pumps.