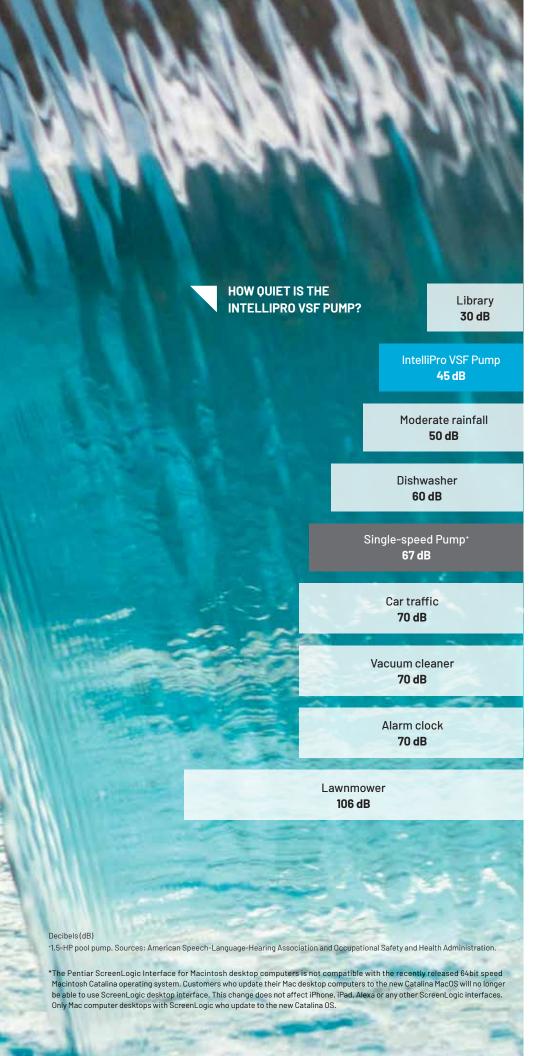

#### Exceptionally quiet

When operating at low speed, it's so quiet you might not even know it's operating.