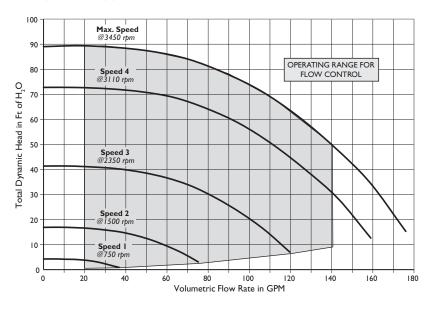

#### **PERFORMANCE CURVE**

The IntelliPro VSF Variable Speed and Flow Pump has earned the Eco Select® brand distinction as one of the greenest and most efficient choices from Pentair.