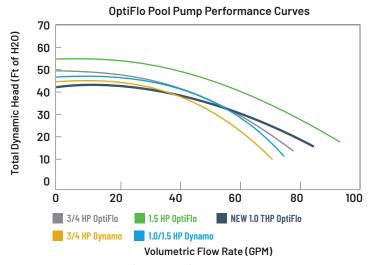

#### Learn more at pentair.com/optiflo

Note: The 3/4 HP OptiFlo, 1.5 HP OptiFlo and all Dynamo pumps represented here are non-compliant products included strictly for comparsion. The new 1.0 THP OptiFlo represents the only series of pumps available for order.