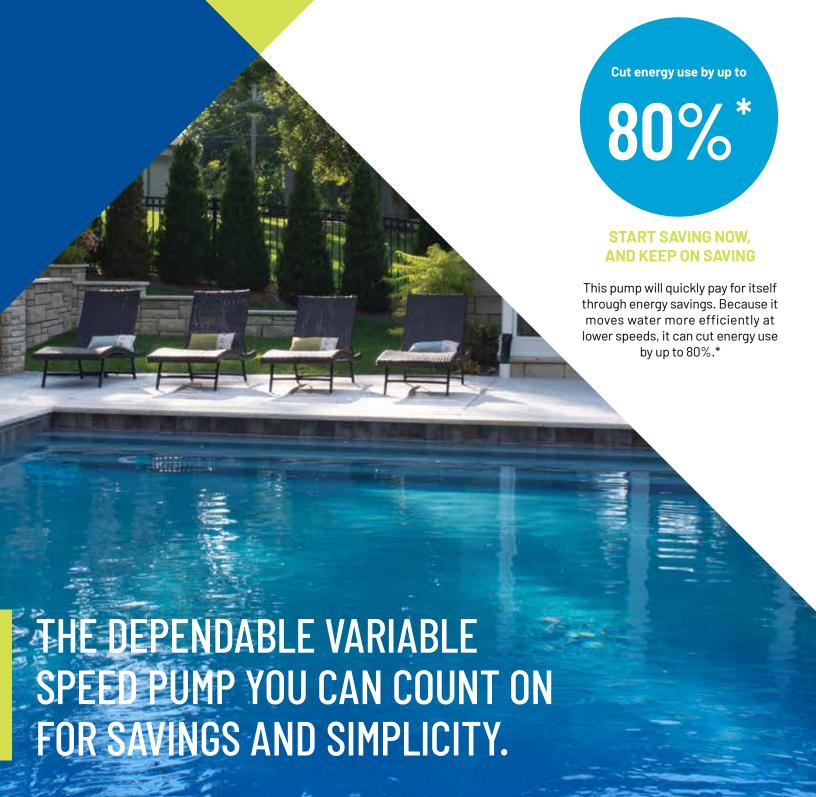

\*Savings based on variable speed pump compared to a single-speed pump running 12 hours per day at an average of \$0.16 per kWh in a 20,000-gallon pool. Actual savings may vary based on local utility rates, pool size, pump run time, pump horsepower, pump RPM, plumbing size and length, pump model, service factor and other hydraulic factors.