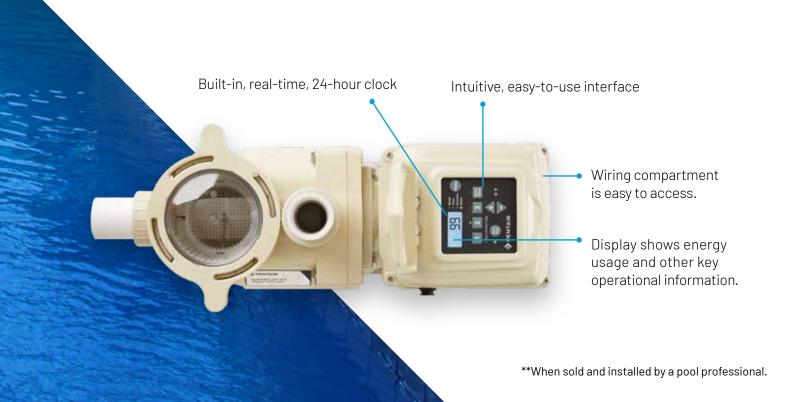

## **SIMPLE TO PROGRAM**

This pump comes with an advanced onboard digital display and real-time, 24-hour clock that makes programming easy. Select from three programmable speeds plus an override to meet your specific needs.

## **INSTALLATION FRIENDLY**

The SuperFlo VST is one of the only variable speed replacement pumps on the market today with 115–230V and 50/60 Hz single-phase capability.

## IMPROVED CONNECTIVITY FOR HIGHER FLEXIBILITY

RS-485 connectivity for improved interface with automation systems and IoT devices to allow more flexibility.