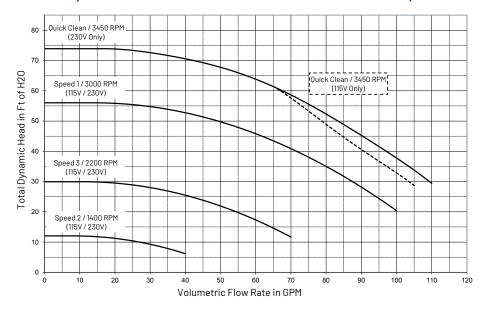

## SuperFlo VST Performance Curves for Preset Speeds

The SuperFlo VST Variable Speed Pump has earned the Eco Select® brand distinction as one of the greenest and most efficient choices from Pentair.