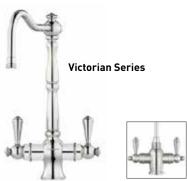

## **FEATURES/BENEFITS**

- Dual handle design
- · Available in Polished Stainless and **Brushed Stainless finishes**
- · Features blue and red indicators on handles to distinguish cold and hot
- Spring-loaded "hot" shut off valve safety feature
- Insulated heat-resistant spout

### **SPECIFICATIONS**

- Flow Rate 0.5 gal/min (1.9 L/min)
- Operating Pressure 20-90 psi (1.38-6.21 bar)
- Temperature Range 50-212°F (10-100°C)
- Installation 1" or standard sink hole installation

EV900610 Polished Stainless Steel Finish

EV900611 **Brushed Stainless** Steel Finish

EV900710 Polished Stainless Steel Finish

**Brushed Stainless** 

EV900085 Polish Stainless Steel Finish

**Brushed Stainless** Steel Finish