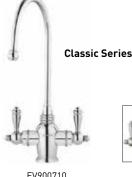

## **FEATURES/BENEFITS**

- Dual handle design
- · Available in Polished Stainless and **Brushed Stainless finishes**
- · Features blue and red indicators on handles to distinguish cold and hot
- Spring-loaded "hot" shut off valve safety feature
- Insulated heat-resistant spout

### **SPECIFICATIONS**

- Flow Rate 0.5 gal/min (1.9 L/min)
- Operating Pressure 20-90 psi (1.38-6.21 bar)
- Temperature Range 50-212°F (10-100°C)
- Installation 1" or standard sink hole installation

EV900610 Polished Stainless Steel Finish

EV900611 **Brushed Stainless** Steel Finish

EV900710 Polished Stainless Steel Finish

**Brushed Stainless** 

EV900085 Polish Stainless Steel Finish

**Brushed Stainless** Steel Finish