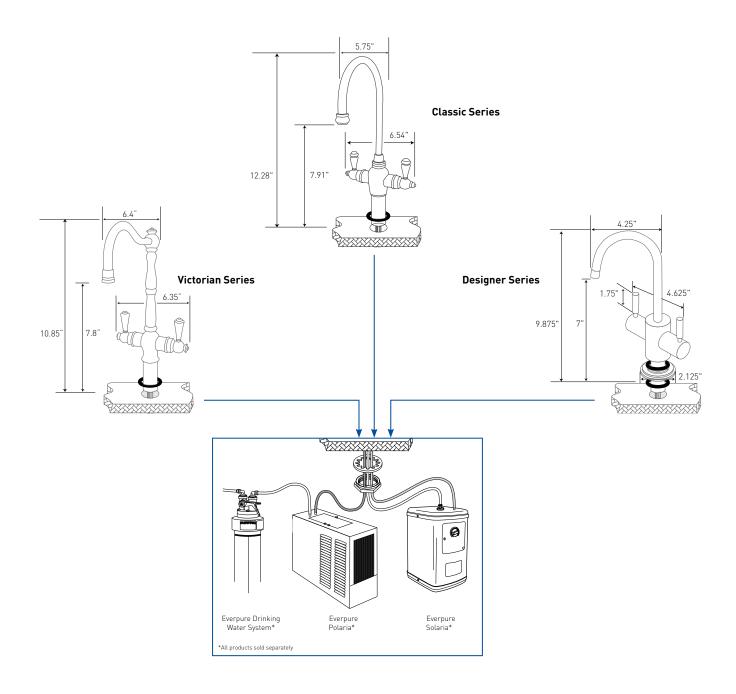

# DUAL-TEMPERATURE FILTER FAUCETS FOR THE HOME

Pentair Everpure\* hot/cold drinking water faucets deliver cold or ambient filtered water and near boiling instant hot water from a single spout. They are exclusively designed to be used with the Everpure Solaria Hot Water Dispenser and other vented instant hot systems. The cold side may be connected to the Everpure Polaria Water Chiller for refreshingly chilled drinking water or simply enjoy ambient filtered water from any Everpure Drinking Water System. Constructed of solid stainless steel, and available in two different finishes, these faucets provide lasting durability for your family's drinking water pleasures.

Everpure Dual-Temperature Drinking Water Faucets are engineered to be used with:

- Everpure Drinking Water filtration systems
- Everpure Solaria Instant Hot Dispenser Model CGHE-1
- Everpure Polaria Water Chiller Model CGCL-1

### **SPECIFICATIONS**

- Flow Rate 0.5 gal/min (1.9 L/min)
- Operating Pressure 20-90 psi (1.38-6.21 bar)
- Temperature Range 50-212°F (10-100°C)
- Installation 1" or standard sink hole installation

EV900610 Polished Stainless Steel Finish