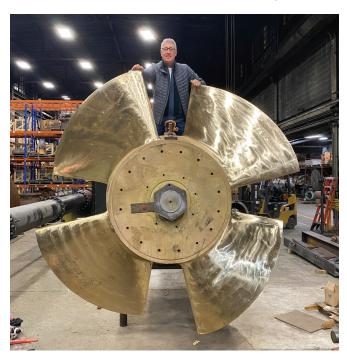

#### PSG SERVICE CENTER REPAIR CAPABILITIES

- Rebuild pumps of all sizes from 2" to 144" discharge
- Complete machining capabilities including restorative metals and metalizing, special coatings
- Welding and fabrication services
- In-house engineering design and upgrades capability
- Hydraulic troubleshooting and pump predictive maintenance
- Factory and field pump training
- Factory certified pump installation and commissioning
- Field laser alignment and seal installation, field vibration troubleshooting and analysis