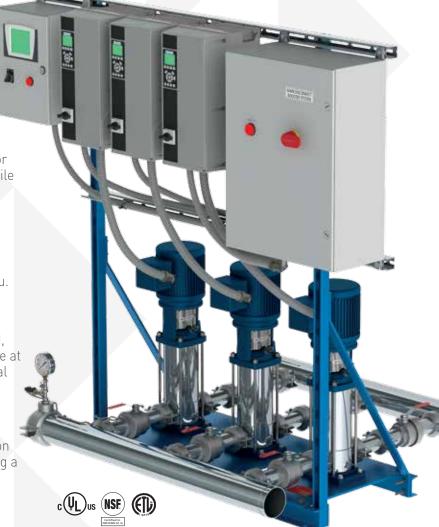

## FAIRBANKS NIJHUIS® INTELLIBOOST™

# REVOLUTIONARY ADVANCEMENTS IN BOOSTER CONTROLS

Pentair Intelliboost provides building customers with steady water pressure or flow with easy start-up, preventative maintenance alerts and communication while only using the energy required to get the job done.

#### AVAILABLE IN SIMPLEX, DUPLEX, TRIPLEX OR QUADRAPLEX TO MEET YOUR NEEDS.

3601 FAIRBANKS AVENUE, KANSAS CITY, KANSAS 66106 Because we are continuously improving our products and services, Pentair reserves the right to change specifications without prior notice. FN-02-1557 (09-02-16) ©2016 Pentair plc. All Rights Reserved. ADDITIONAL INFORMATION ONLINE