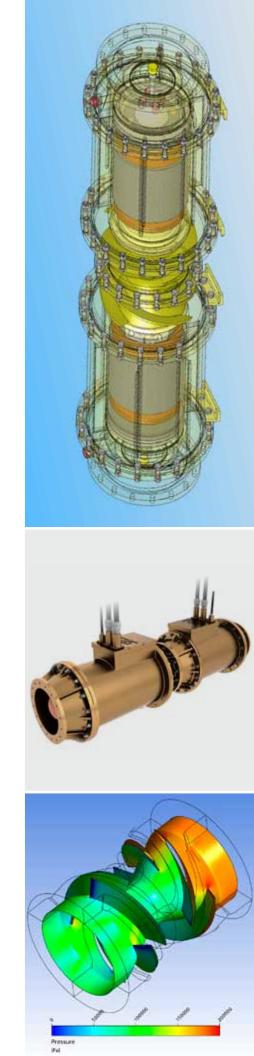

## BIFLOW PUMP

A revolutionary submersible or dry installed mixed flow pump capable of pumping in either direction while efficiently moving large amounts of water.

- Tailor made solutions for customer needs, which - among others - resulted in the development of the BiFlow pump, originally for the maritime industry.
- A bi-directional, in-line pump configured symmetrically containing two counter-rotating impellers with variable speed.
- Symmetrical configuration ensures a high efficiency and controlled flow in both directions.
- Capacity up to 3000 m<sup>3</sup>/h
- Pressure Heads up to 25 mlc