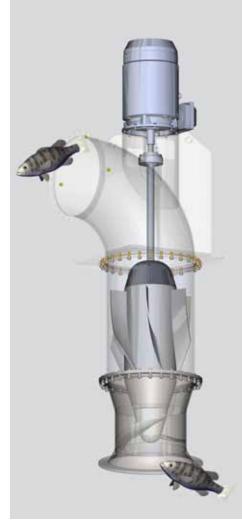

## **Pumps & Turbines**

- Proven 100% survival rate for eel and 97% for other fish
- Up to 25% efficiency improvement possible with respect to conventional designs
- Special design of impeller blades
- Easily installed into existing pumping stations; low surface footprint
- Capacities 1.500 180.000+ m<sup>3</sup>/h
- Pressure heads from 1 6+ mlc
- Aquatech Overall Innovation Award in November 2011