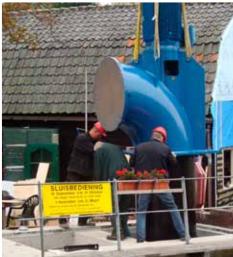

## **Pumps & Turbines**

- Proven 100% survival rate for eel and 97% for other fish
- Up to 25% efficiency improvement possible with respect to conventional designs
- Special design of impeller blades
- Easily installed into existing pumping stations; low surface footprint
- Capacities 1.500 180.000+ m<sup>3</sup>/h
- Pressure heads from 1 6+ mlc
- Aquatech Overall Innovation Award in November 2011