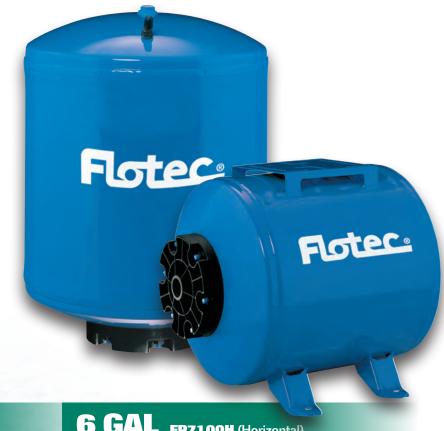

## **6 Gallon Precharged**

# **Pressure Tanks**

#### **Vertical or Horizontal Design**

### **Easy Maintenance**

NSF-61-approved replaceable air/water separator

**6 GAL** FP7100

6 GAL FP7100H (Horizontal)

|   | PERF    | PERFORMANCE                     |                            |                     |       |       |          |       |       |            |                        |  |
|---|---------|---------------------------------|----------------------------|---------------------|-------|-------|----------|-------|-------|------------|------------------------|--|
|   | MODEL   | STANDARD<br>TANK<br>EQUIVALENCY | ACTUAL<br>TANK<br>CAPACITY | DRAWDOWN COMPARISON |       |       |          |       |       |            |                        |  |
|   |         |                                 |                            | PRECHARGED          |       |       | STANDARD |       |       | STYLE      | PLUMBING<br>CONNECTION |  |
|   |         |                                 |                            | 20/40               | 30/50 | 40/60 | 20/40    | 30/50 | 40/60 |            |                        |  |
| - | FP7100  | 15 Gallons                      | 6 Gallons                  | 2.2                 | 1.8   | 1.8   | 2.3      | 1.5   | 1.1   | Vertical   | 3/4"                   |  |
| 9 | FP7100H | 15 Gallons                      | 6 Gallons                  | 2.2                 | 1.8   | 1.8   | 2.3      | 1.5   | 1.1   | Horizontal | 3/4"                   |  |