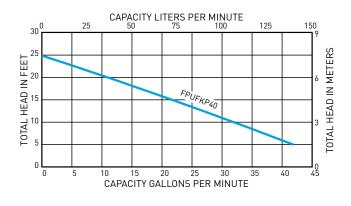

## PERFORMANCE CURVE

## **PERFORMANCE**

|  | Model    | HP   | Discharge Height Above Pumping Level (GPH) |       |       |       |     | Mars 126 | D'ankarra | Switch | Cord   | Solids   |
|--|----------|------|--------------------------------------------|-------|-------|-------|-----|----------|-----------|--------|--------|----------|
|  |          |      | 0′                                         | 5′    | 10′   | 15′   | 20′ | Max Lift | Discharge | Туре   | Length | Handling |
|  | FPUFKP40 | 4/10 | 3,000                                      | 2,500 | 1,900 | 1,320 | 750 | 25′      | 1-1/4"    | Manual | 15′    | 1/4″     |