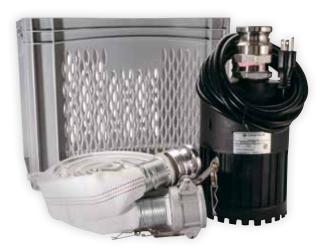

**PROFESSIONAL** 

FLOOD KIT

## 4/10 HP FLOOD KIT

- Durable corrosion resistant thermoplastic pump (FP0S3000X)
- High performing pump draws water down to 7/16"
- 25' durable cloth hose is easy to attach with corrosion resistant cam locks (MHC25)
- Storage and carrying cage can also be used to filter large debris during dewatering