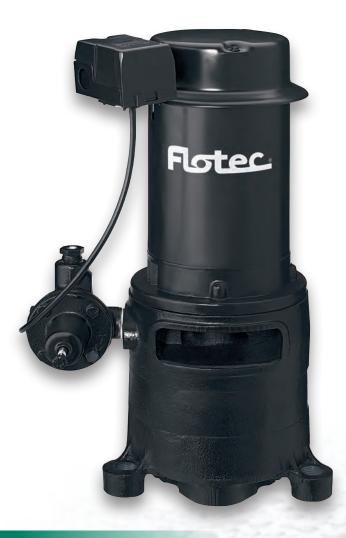

## Cast Iron Jet Pump Vertical Deep Well

**Rugged Housing** Durable cast iron construction

**Superior Performance** At depths to water of 260'

High Capacity Up to 12 gallons per minute at 50 PSI

Heavy-Duty Dual-Voltage Motor Preset at 230V

Prewired Factory-Set 40/60 Pressure Switch

Jet Kit Sold Separately

## Includes:

Factory-installed 40/60 preset pressure switch, pressure gauge, mounting feet, detailed owner's manual