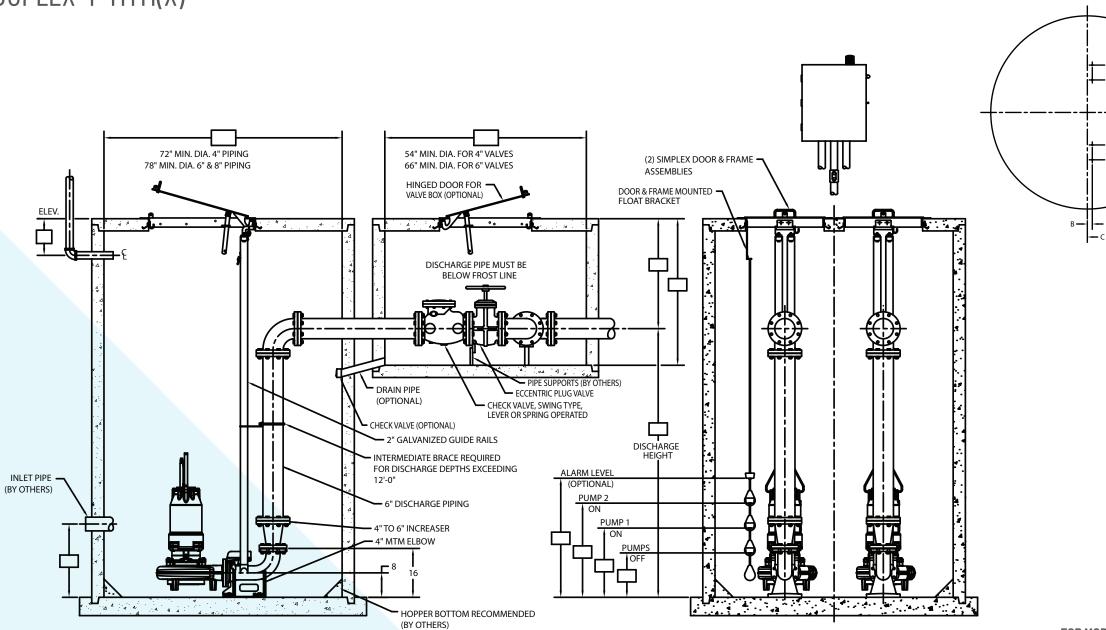

## SUBMERSIBLE SOLIDS HANDLING PUMP DUPLEX 4" MTM(X)

1101 Myers Parkway Ashland, OH 44805 Ph: 855.274.8947 Fx: 800.426.9446

490 Pinebush Rd., Unit 4 Cambridge, Ontario N1T 0A5, Canada Ph: 800.363.7867 Fx: 888.606.5484

HYD12705 (01-08-24)

STUD LOCATIONS

| MIN. SUMP<br>DIA.                 | MIN. VALVE<br>BOX DIA. | PIPING<br>SIZE | А      | В  | С   |
|-----------------------------------|------------------------|----------------|--------|----|-----|
| 6'-0"                             | 4' - 6"                | 4″             | 14-5/8 | 6″ | 16″ |
| 6' - 6"                           | 5' - 6"                | 6″             | 10-5/8 | 2″ | 12″ |
| 6' - 6"                           | 6' - 6"                | 8″             | 10-5/8 | 2″ | 12″ |
| * 3SC requires a 3″ X 4″ adapter. |                        |                |        |    |     |

## FOR MODELS: \*3SC, 4HC, 4SD, AND 4HD