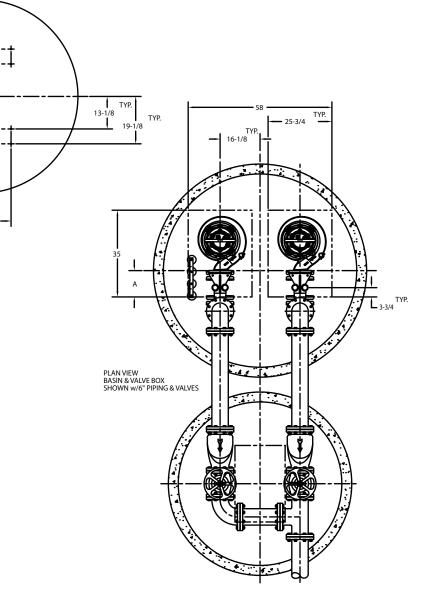

HYD12705 (01-08-24)

STUD LOCATIONS

| MIN. SUMP<br>DIA.                 | MIN. VALVE<br>BOX DIA. | PIPING<br>SIZE | А      | В  | С   |
|-----------------------------------|------------------------|----------------|--------|----|-----|
| 6'-0"                             | 4' - 6"                | 4″             | 14-5/8 | 6″ | 16″ |
| 6' - 6"                           | 5' - 6"                | 6″             | 10-5/8 | 2″ | 12″ |
| 6' - 6"                           | 6' - 6"                | 8″             | 10-5/8 | 2″ | 12″ |
| * 3SC requires a 3″ X 4″ adapter. |                        |                |        |    |     |

## FOR MODELS: \*3SC, 4HC, 4SD, AND 4HD