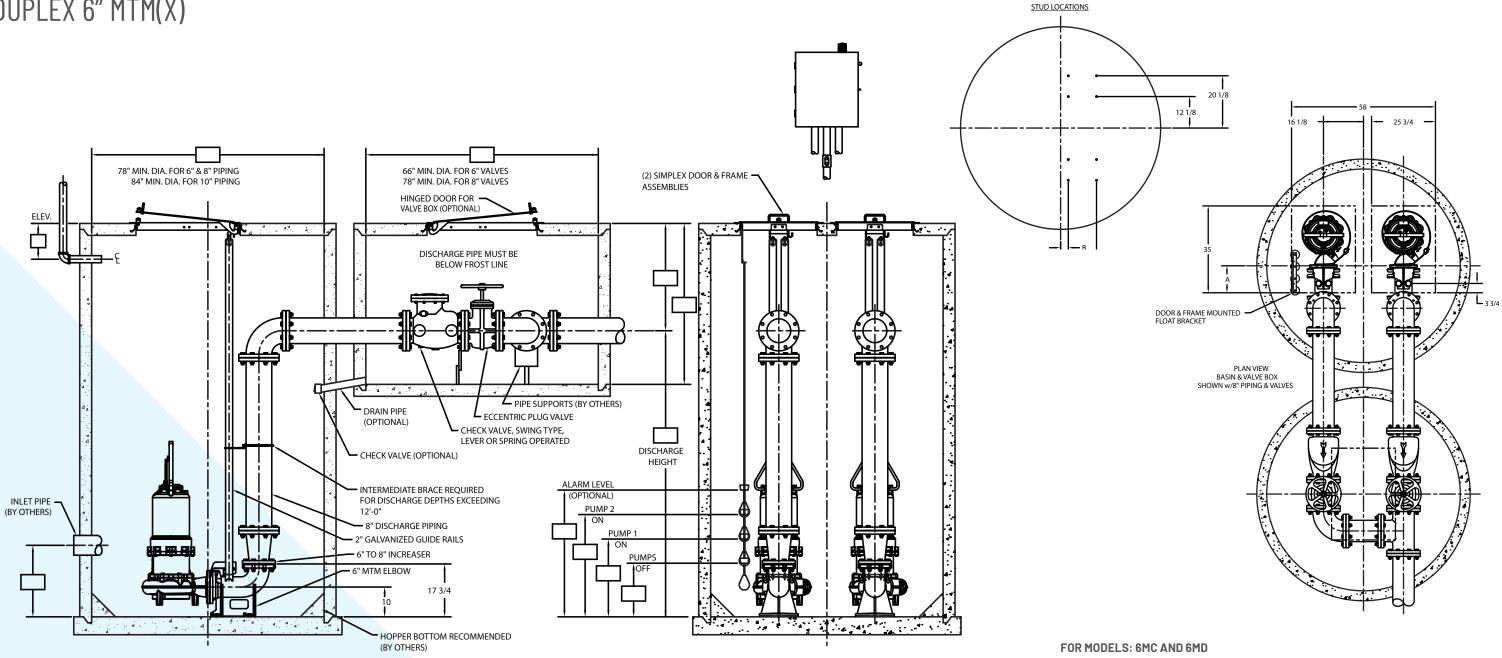

HYD12706 (01-08-24)

| MIN. SUMP<br>DIA. |
|-------------------|
| 6'-6"             |
| 6' - 6"           |
| 7′ - 0″           |

| MIN. VALVE<br>BOX DIA. | PIPING<br>SIZE | А      | В  | С   |
|------------------------|----------------|--------|----|-----|
| 5'-6"                  | 6″             | 10-7/8 | 3″ | 14″ |
| 6'-6"                  | 8″             | 10-7/8 | 3″ | 14″ |
| 7' - 0"                | 10″            | 7-7/8  | 0″ | 11″ |