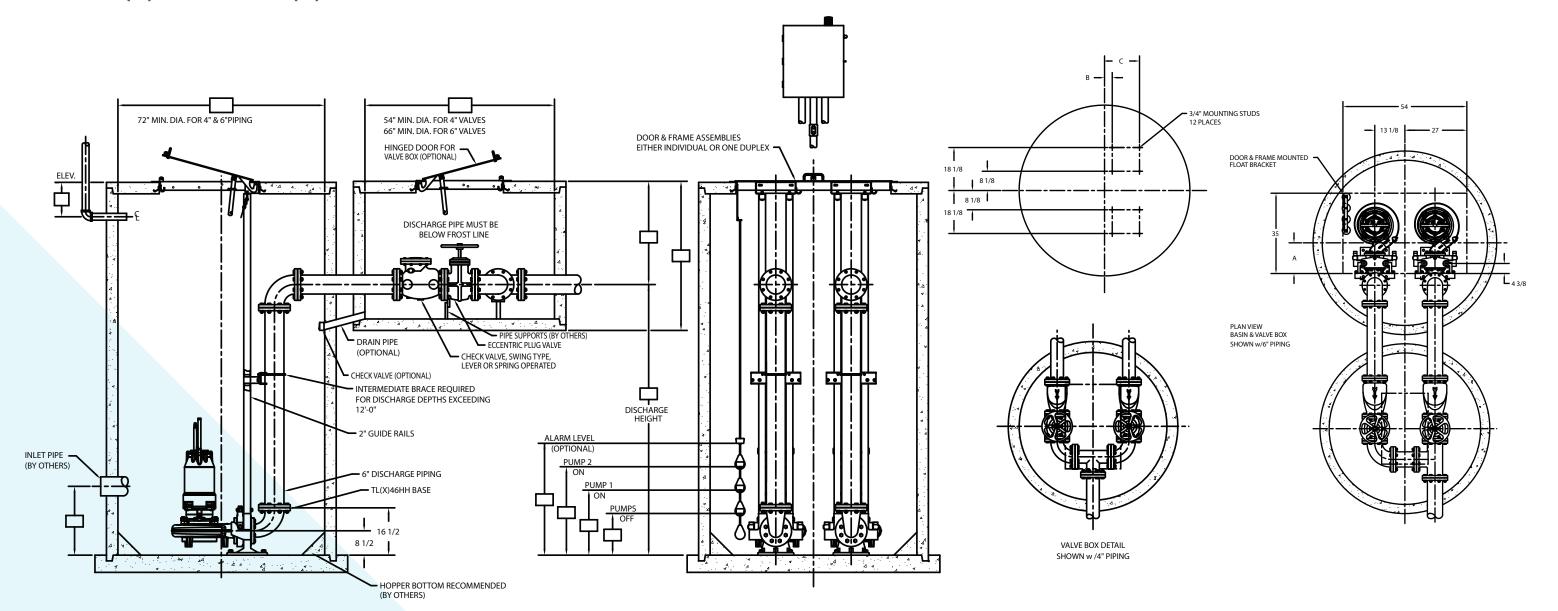

## FOR MODELS: \*3SC, 4HC, 4SD, AND 4HD

| MIN. SUMP<br>DIA. | MIN. VALVE<br>BOX DIA. | PIPING<br>SIZE | Α      | В      | С       |
|-------------------|------------------------|----------------|--------|--------|---------|
| 6' - 0"           | 4' - 6"                | 4"             | 14-3/8 | 4-1/4" | 15-3/4" |
| 6' - 0"           | 5' - 6"                | 6"             | 13-3/8 | 3-1/4" | 14-3/4" |

<sup>\* 3</sup>SC requires a 3" X 4" adapter.