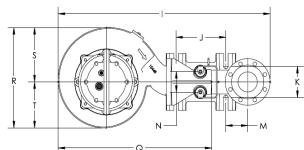

## **4" MTM(X) RAIL SYSTEM** 4HC MODEL PUMP

| ITEM | DIMENSION |
|------|-----------|
| D    | 15-7/8″   |
|      | 42-3/4″   |
| J    | 10"       |
| К    | 6″        |
| L    | 9-1/2″    |
| М    | 4-3/8″    |
| Ν    | 4″        |
| Р    | 36″       |
| Q    | 31″       |
| R    | 19-3/8″   |
| S    | 10-1/2″   |
| т    | 8-7/8″    |
| U    | 4-3/16″   |
| V    | 3-3/8″    |
| W    | 7-15/16″  |

All dimensions in inches.

1101 Myers Parkway Ashland, OH 44805 Ph: 855.274.8947 Fx: 800.426.9446 490 Pinebush Rd., Unit 4 Cambridge, Ontario N1T 0A5, Canada Ph: 800.363.7867 Fx: 888.606.5484 pentair.com/hydromatic