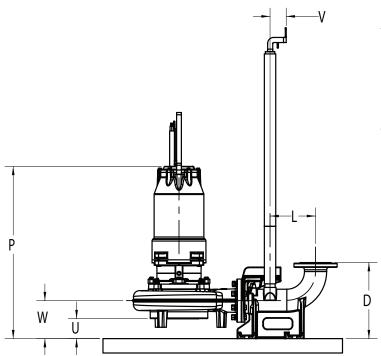

## **4" MTM(X) RAIL SYSTEM** 4HC MODEL PUMP

| ITEM | DIMENSION |
|------|-----------|
| D    | 15-7/8″   |
|      | 42-3/4″   |
| J    | 10"       |
| К    | 6″        |
| L    | 9-1/2″    |
| М    | 4-3/8″    |
| Ν    | 4″        |
| Р    | 36″       |
| Q    | 31″       |
| R    | 19-3/8″   |
| S    | 10-1/2″   |
| т    | 8-7/8″    |
| U    | 4-3/16″   |
| V    | 3-3/8″    |
| W    | 7-15/16″  |

All dimensions in inches.

1101 Myers Parkway Ashland, OH 44805 Ph: 855.274.8947 Fx: 800.426.9446 490 Pinebush Rd., Unit 4 Cambridge, Ontario N1T 0A5, Canada Ph: 800.363.7867 Fx: 888.606.5484 pentair.com/hydromatic