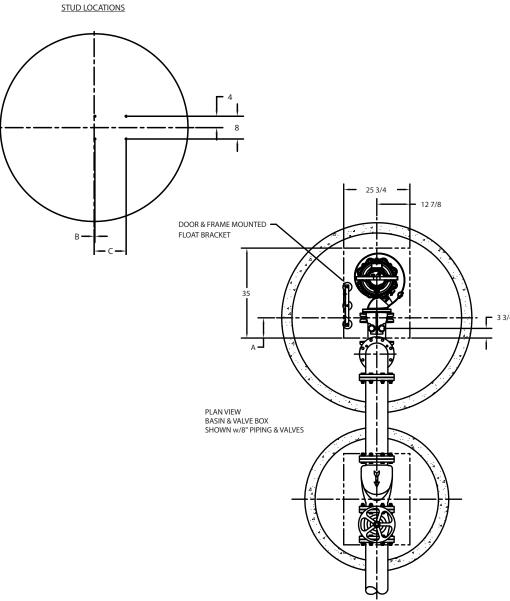

## SUBMERSIBLE SOLIDS HANDLING PUMP

FOR MODELS: 6MC AND 6MD

MIN. SUMP MIN. VALVE **PIPING** Α В C **BOX DIA.** DIA. SIZE 5' - 6" 4' - 0" 6" 7-7/8 0" 11" 5' - 6" 4' - 0" 8" 7-7/8 0" 11" 5' - 0" 10" 7-7/8 0" 11" 6' - 0"