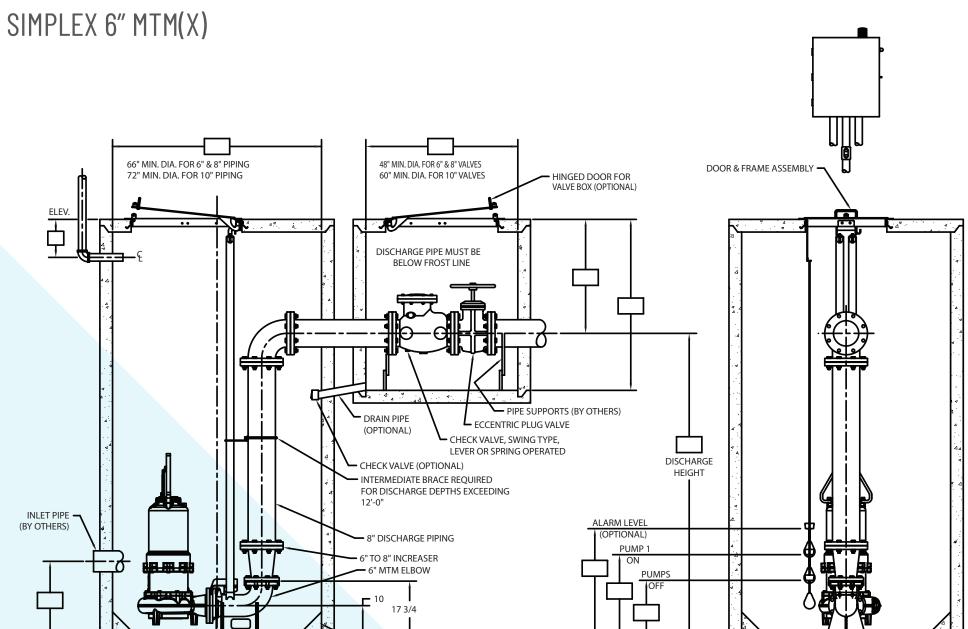

## SUBMERSIBLE SOLIDS HANDLING PUMP

FOR MODELS: 6MC AND 6MD

MIN. SUMP MIN. VALVE **PIPING** Α В C **BOX DIA.** DIA. SIZE 5' - 6" 4' - 0" 6" 7-7/8 0" 11" 5' - 6" 4' - 0" 8" 7-7/8 0" 11" 5' - 0" 10" 7-7/8 0" 11" 6' - 0"