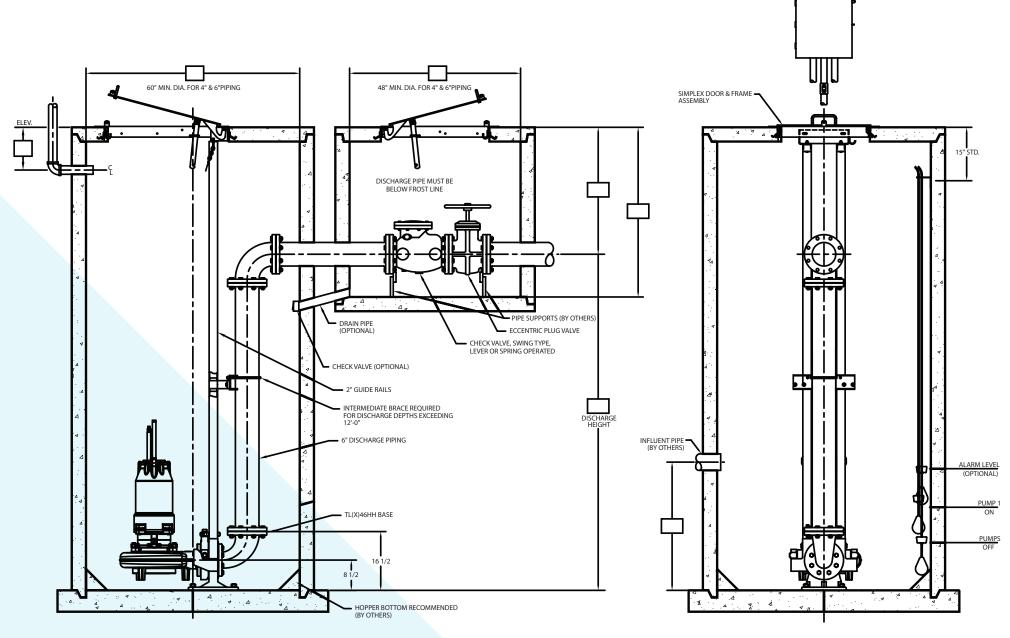

## SUBMERSIBLE SOLIDS HANDLING PUMP

FOR MODELS: \*3SC, 4HC, 4SD, AND 4HD

| MIN. SUMP<br>DIA. | MIN. VALVE<br>BOX DIA. | PIPING<br>SIZE | Α      | В  | С       |
|-------------------|------------------------|----------------|--------|----|---------|
| 5' - 0"           | 4'-0"                  | 4"             | 11-1/8 | 1" | 12-1/2" |
| 5' - 0"           | 4' - 0"                | 6″             | 10-1/8 | 0" | 11-1/2" |