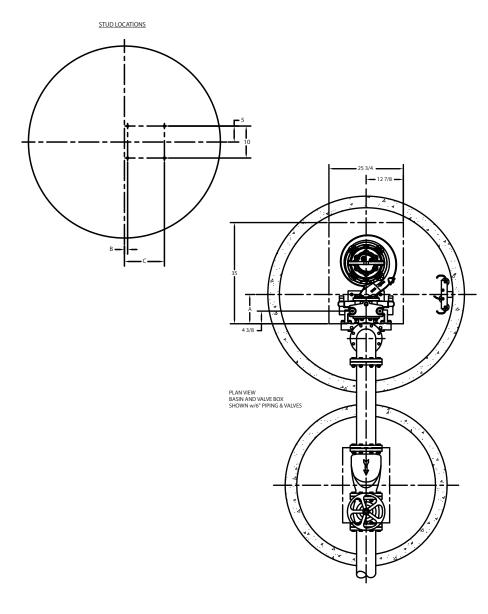

## SUBMERSIBLE SOLIDS HANDLING PUMP

FOR MODELS: \*3SC, 4HC, 4SD, AND 4HD

| MIN. SUMP<br>DIA. | MIN. VALVE<br>BOX DIA. | PIPING<br>SIZE | Α      | В  | С       |
|-------------------|------------------------|----------------|--------|----|---------|
| 5' - 0"           | 4'-0"                  | 4"             | 11-1/8 | 1" | 12-1/2" |
| 5' - 0"           | 4' - 0"                | 6″             | 10-1/8 | 0" | 11-1/2" |

\* 3SC requires a 3" X 4" adapter.

1101 Myers Parkway Ashland, OH 44805 Ph: 855.274.8947 Fx: 800.426.9446

490 Pinebush Rd., Unit 4 Cambridge, Ontario N1T 0A5, Canada

Ph: 800.363.7867

Fx: 888.606.5484

All indicated Pentair trademarks and logos are property of Pentair. Third party registered and unregistered trademarks and logos are the property of their respective owners.