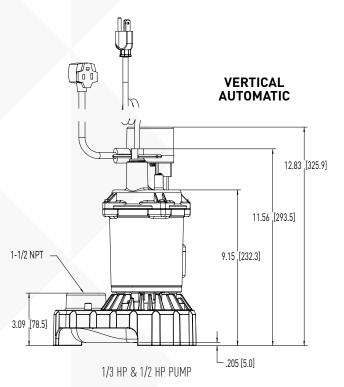

| 1-1/2"                                    |                  |
| Min. sump diameter<br>Float:<br>Vertical: | 14"<br>10"                                | 356 mm<br>254 mm |

### **∰**® C US

#### **Features**

- Versatility for many light-duty jobs
- Designed for drain water removal or permanent applications with small amounts of debris
- Maintenance-free operation
- Wide-angle or vertical mechanical switch for small 10" diameter sumps
- Dual ball-bearing motor and double lip seal provide durability and longer pump life
- Durable PSC motor for years of service
- Oil-filled PSC motor for maximum heat dissipation, continuous bearing lubrication
- Thermal overload protection with automatic reset

• CSA Listed





## HYDROMATIC® HS SERIES RESIDENTIAL SUMP PUMPS

#### **Dimensions**





Not available with diaphragm pressure switch

#### **Performance Curve**





USA

293 WRIGHT STREET, DELAVAN, WI 53115 WWW.HYDROMATIC.COM PH: 888-957-8677 ORDERS FAX: 800-426-9446

CANADA 490 PINEBUSH ROAD, UNIT 4, CAMBRIDGE, ONTARIO, N1T 0A5 PH: 800-363-7867 ORDERS FAX: 888-606-5484

Because we are continuously improving our products and services, Pentair reserves the right to change specifications without prior notice.

© 2014 Pentair Ltd. All Rights Reserved.