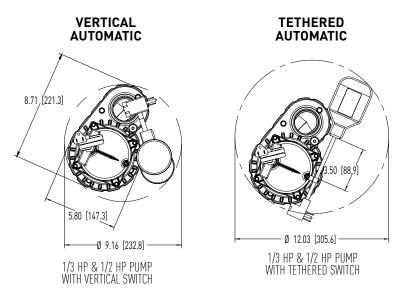

| 1-1/2"                                    |                  |
| Min. sump diameter<br>Float:<br>Vertical: | 14"<br>10"                                | 356 mm<br>254 mm |

### **∰**® C US

#### **Features**

- Versatility for many light-duty jobs
- Designed for drain water removal or permanent applications with small amounts of debris
- Maintenance-free operation
- Wide-angle or vertical mechanical switch for small 10" diameter sumps
- Dual ball-bearing motor and double lip seal provide durability and longer pump life
- Durable PSC motor for years of service
- Oil-filled PSC motor for maximum heat dissipation, continuous bearing lubrication
- Thermal overload protection with automatic reset

• CSA Listed





## HYDROMATIC® HS SERIES RESIDENTIAL SUMP PUMPS

#### **Dimensions**





Not available with diaphragm pressure switch

#### **Performance Curve**





USA

293 WRIGHT STREET, DELAVAN, WI 53115 WWW.HYDROMATIC.COM PH: 888-957-8677 ORDERS FAX: 800-426-9446

CANADA 490 PINEBUSH ROAD, UNIT 4, CAMBRIDGE, ONTARIO, N1T 0A5 PH: 800-363-7867 ORDERS FAX: 888-606-5484

Because we are continuously improving our products and services, Pentair reserves the right to change specifications without prior notice.

© 2014 Pentair Ltd. All Rights Reserved.