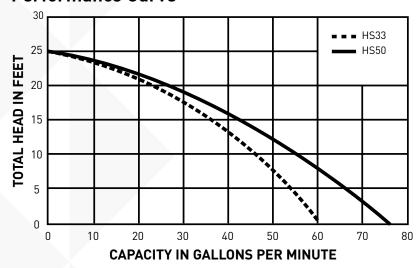

#### **Performance Curve**

USA

293 WRIGHT STREET, DELAVAN, WI 53115 WWW.HYDROMATIC.COM PH: 888-957-8677 ORDERS FAX: 800-426-9446

CANADA 490 PINEBUSH ROAD, UNIT 4, CAMBRIDGE, ONTARIO, N1T 0A5 PH: 800-363-7867 ORDERS FAX: 888-606-5484