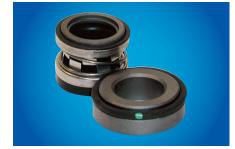

## Features & Benefits

- Designed for high efficiency, resulting in higher flow at working pressure
- •The Life Guard® silicon carbide seal comes standard in all 316 stainless steel models and is available as an option in cast iron models
- Available with universal flanged ports (300 x 220 or 220 x 220) for quicker installation and serviceability (220 x 220 only available on cast iron models)
- Cast iron or 316 stainless steel materials available for flexibility in pump selection
- Cast iron models come equipped with stainless steel wear rings for extended life in normal chemical spraying applications
- The most robust hydraulic motor in the crop spraying industry significantly reduces downtime and increases spraying days

Now available with 300 x 220 universal flanged ports in both cast iron and stainless steel.

316 stainless steel models come equipped with Life Guard silicon carbide mechanical seals and are available when more protection is required for pumping highly corrosive spray solutions.