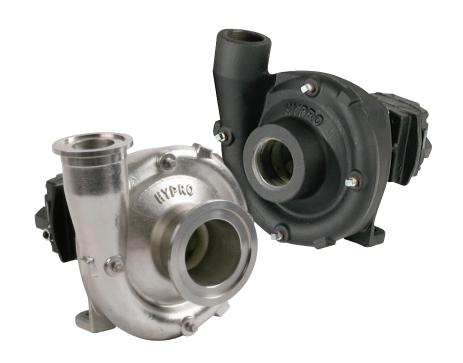

## HYPRO® 9306 SERIES

## High Performance and High Efficiency Centrifugal Pumps

## Features & Benefits

- Designed for high efficiency, resulting in higher flow at working pressure
- •The Life Guard® silicon carbide seal comes standard in all 316 stainless steel models and is available as an option in cast iron models
- Available with universal flanged ports (300 x 220 or 220 x 220) for quicker installation and serviceability (220 x 220 only available on cast iron models)
- Cast iron or 316 stainless steel materials available for flexibility in pump selection
- Cast iron models come equipped with stainless steel wear rings for extended life in normal chemical spraying applications
- The most robust hydraulic motor in the crop spraying industry significantly reduces downtime and increases spraying days