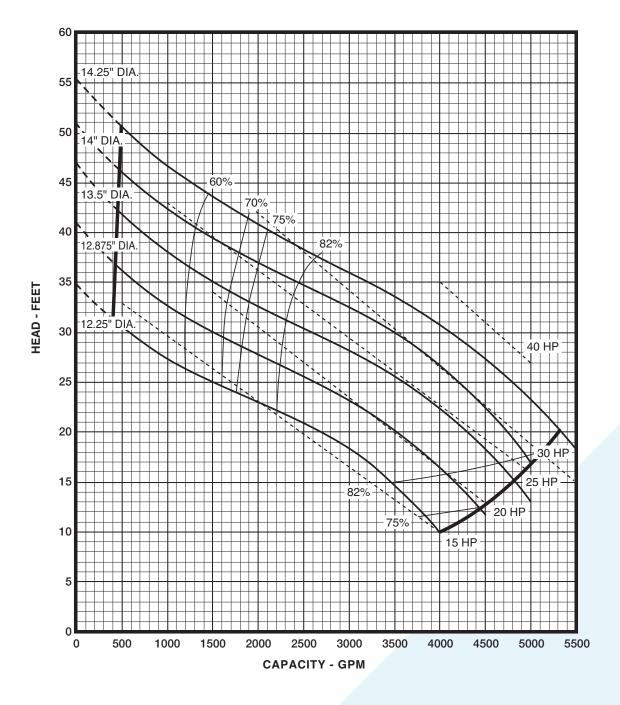

## 12VL(X)P RPM: 870, DISCHARGE: 12", SOLIDS: 6"

1101 Myers Parkway Ashland, OH 44805 Ph: 855.274.8947 Fx: 800.426.9446 490 Pinebush Rd., Unit 4 Cambridge, Ontario N1T 0A5, Canada Ph: 800.363.7867 Fx: 888.606.5484 pentair.com