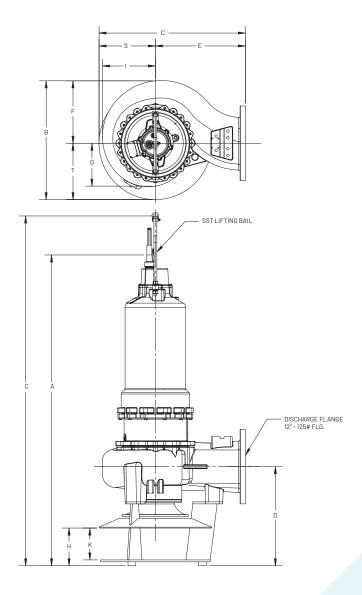

## SUBMERSIBLE SOLIDS HANDLING PUMPS

12VL(X)P FRAME SIZE: 320

| MODEL    | Α      | В       | С  | D       | E  | F       | G       | Н     | I       | J      | К     | S  | Т  |
|----------|--------|---------|----|---------|----|---------|---------|-------|---------|--------|-------|----|----|
| 12VL(X)P | 79-3/8 | 30-1/16 | 37 | 25-5/16 | 23 | 16-1/16 | 11-3/16 | 9-5/8 | 13-9/16 | 89-3/8 | 8-1/8 | 14 | 14 |

All measurements in inches.

NOTE: CASTING DIMENSIONS MAY VARY ± 1/8"

1101 Myers Parkway Ashland, OH 44805 Ph: 855.274.8947 Fx: 800.426.9446

490 Pinebush Rd., Unit 4 Cambridge, Ontario N1T 0A5, Canada Ph: 800.363.7867