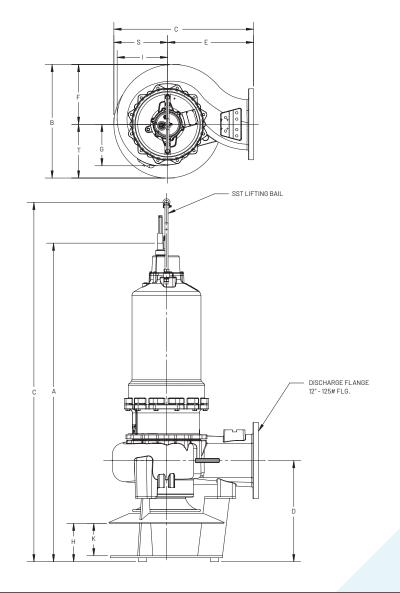

## 12VL(X)P FRAME SIZE: 360

| MODEL    | Α      | В       | С  | D       | Е  | F       | G       | Н     | I       | J      | K     | S  | т  |
|----------|--------|---------|----|---------|----|---------|---------|-------|---------|--------|-------|----|----|
| 12VL(X)P | 79-5/8 | 30-1/16 | 37 | 25-5/16 | 23 | 16-1/16 | 11-3/16 | 9-5/8 | 13-9/16 | 89-7/8 | 8-1/8 | 14 | 14 |

## All measurements in inches.

1101 Myers Parkway Ashland, OH 44805 Ph: 855.274.8947 Fx: 800.426.9446 490 Pinebush Rd., Unit 4 Cambridge, Ontario N1T 0A5, Canada Ph: 800.363.7867 Fx: 888.606.5484 pentair.com

## NOTE: CASTING DIMENSIONS MAY VARY ± 1/8"