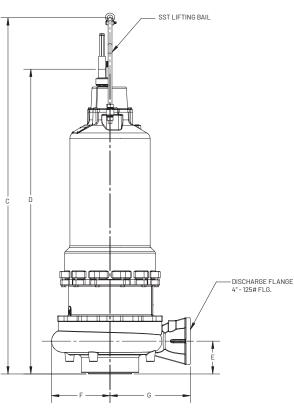

## SUBMERSIBLE SOLIDS HANDLING PUMPS

4VL(X)P FRAME SIZE: 320

| MODEL   | Α      | В      | С        | D      | E      | F      | G      |
|---------|--------|--------|----------|--------|--------|--------|--------|
| 4VL(X)P | 22-1/2 | 11-3/4 | 68-13/16 | 57-7/8 | 6-5/16 | 11-1/4 | 15-1/2 |

All measurements in inches.

NOTE: CASTING DIMENSIONS MAY VARY ± 1/8"

1101 Myers Parkway Ashland, OH 44805 Ph: 855.274.8947 Fx: 800.426.9446

490 Pinebush Rd., Unit 4 Cambridge, Ontario N1T 0A5, Canada Ph: 800.363.7867