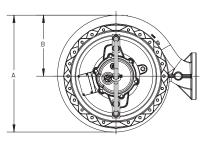

## SUBMERSIBLE SOLIDS HANDLING PUMPS

4VL(X)P FRAME SIZE: 320

| MODEL   | Α      | В      | С        | D      | E      | F      | G      |
|---------|--------|--------|----------|--------|--------|--------|--------|
| 4VL(X)P | 22-1/2 | 11-3/4 | 68-13/16 | 57-7/8 | 6-5/16 | 11-1/4 | 15-1/2 |

All measurements in inches.

NOTE: CASTING DIMENSIONS MAY VARY ± 1/8"

1101 Myers Parkway Ashland, OH 44805 Ph: 855.274.8947 Fx: 800.426.9446

490 Pinebush Rd., Unit 4 Cambridge, Ontario N1T 0A5, Canada Ph: 800.363.7867