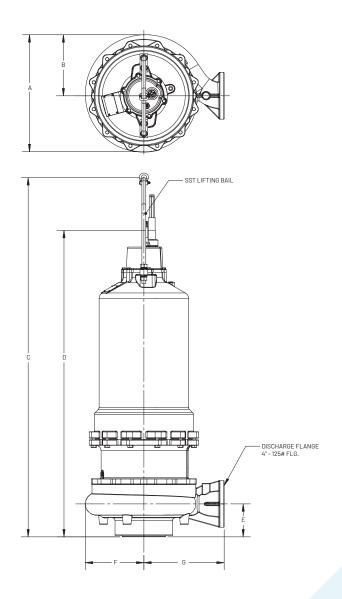

## 4VL(X)P FRAME SIZE: 360

| MODEL   | Α      | В      | С       | D       | Е      | F      | G      |
|---------|--------|--------|---------|---------|--------|--------|--------|
| 4VL(X)P | 22-1/2 | 11-3/4 | 69-5/16 | 59-1/16 | 6-5/16 | 11-1/4 | 15-1/2 |

All measurements in inches.

## NOTE: CASTING DIMENSIONS MAY VARY ± 1/8"

1101 Myers Parkway Ashland, OH 44805 Ph: 855.274.8947 Fx: 800.426.9446 490 Pinebush Rd., Unit 4 Cambridge, Ontario N1T 0A5, Canada Ph: 800.363.7867 Fx: 888.606.5484 pentair.com