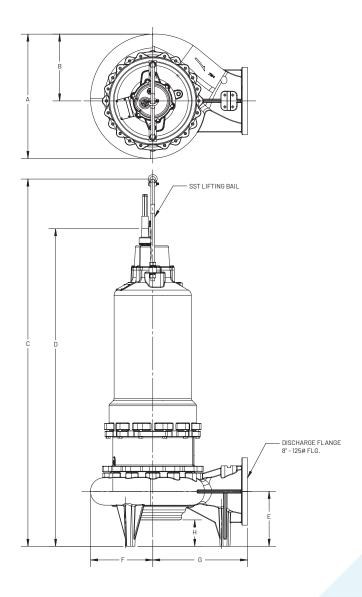

## SUBMERSIBLE SOLIDS HANDLING PUMPS

8SM(X)P FRAME SIZE: 320

| MODEL   | Α        | В       | С      | D      | E  | F      | G  | Н      |
|---------|----------|---------|--------|--------|----|--------|----|--------|
| 8SM(X)P | 24-15/16 | 13-7/16 | 73-5/8 | 63-3/4 | 11 | 12-1/2 | 19 | 5-3/16 |

All measurements in inches.

NOTE: CASTING DIMENSIONS MAY VARY ± 1/8"

1101 Myers Parkway Ashland, OH 44805 Ph: 855.274.8947 Fx: 800.426.9446

490 Pinebush Rd., Unit 4 Cambridge, Ontario N1T 0A5, Canada Ph: 800.363.7867