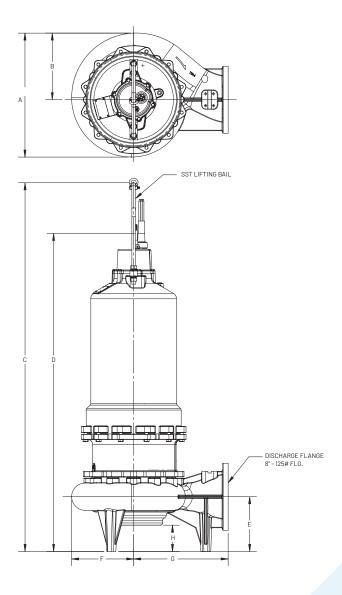

## SUBMERSIBLE SOLIDS HANDLING PUMPS

8SM(X)P FRAME SIZE: 360

| MODEL   | Α        | В       | С      | D  | E  | F      | G  | Н      |
|---------|----------|---------|--------|----|----|--------|----|--------|
| 8SM(X)P | 24-15/16 | 13-7/16 | 74-1/4 | 64 | 11 | 12-1/2 | 19 | 5-3/16 |

All measurements in inches.

NOTE: CASTING DIMENSIONS MAY VARY ± 1/8"

1101 Myers Parkway Ashland, OH 44805 Ph: 855.274.8947 Fx: 800.426.9446

490 Pinebush Rd., Unit 4 Cambridge, Ontario N1T 0A5, Canada Ph: 800.363.7867