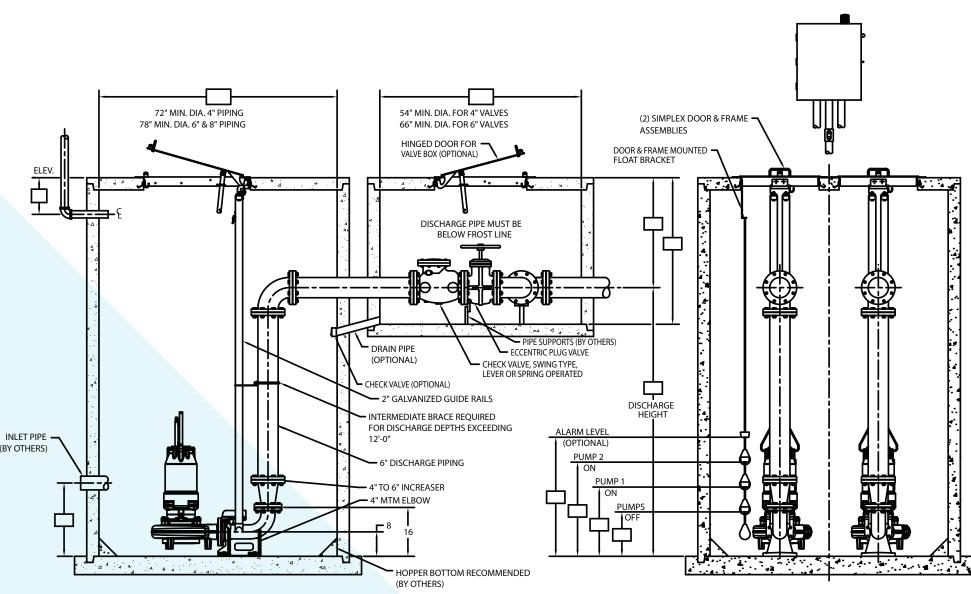

## SUBMERSIBLE SOLIDS HANDLING PUMP

DUPLEX 4" MTM(X)

FOR MODELS: \*3SC, 4HC, 4SD, AND 4HD

MIN. SUMP **PIPING** MIN. VALVE В C SIZE DIA. **BOX DIA.** 4" 6' - 0" 4' - 6" 14-5/8 6" 16" 2" 12" 6'-6" 5' - 6" 10-5/8 2" 6'-6" 6'-6" 10-5/8 12" \* 3SC requires a 3" X 4" adapter.