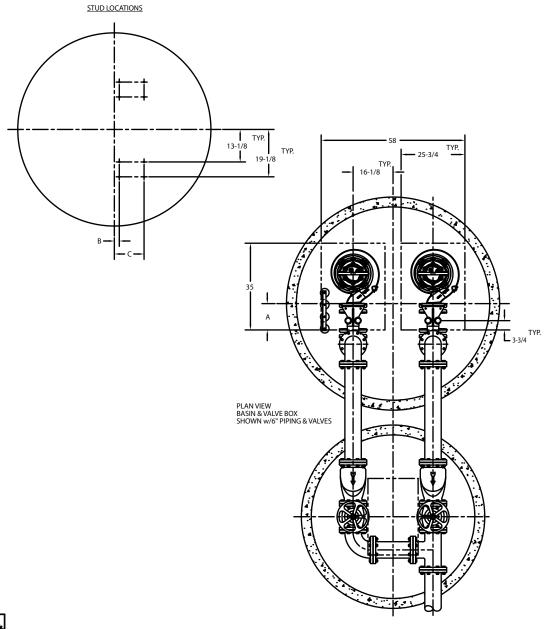

## SUBMERSIBLE SOLIDS HANDLING PUMP

DUPLEX 4" MTM(X)

FOR MODELS: \*3SC, 4HC, 4SD, AND 4HD

MIN. SUMP **PIPING** MIN. VALVE В C SIZE DIA. **BOX DIA.** 4" 6' - 0" 4' - 6" 14-5/8 6" 16" 2" 12" 6'-6" 5' - 6" 10-5/8 2" 6'-6" 6'-6" 10-5/8 12" \* 3SC requires a 3" X 4" adapter.