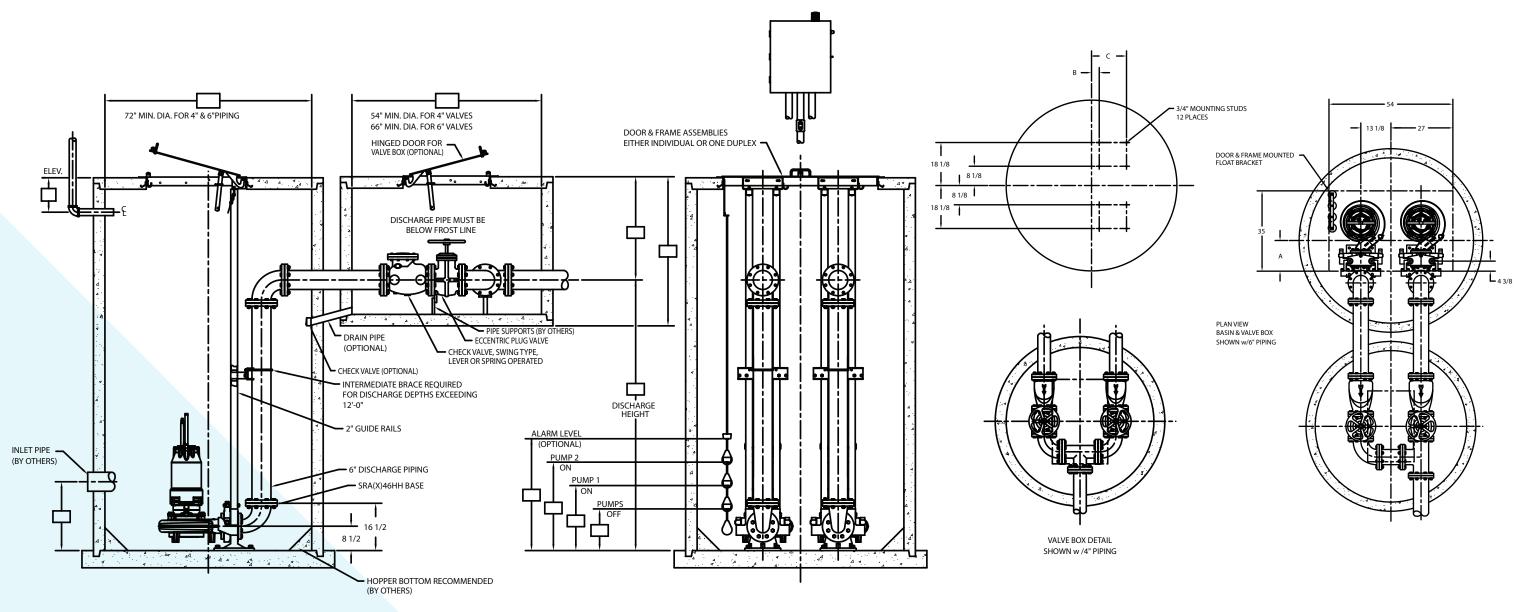

## **SUBMERSIBLE SOLIDS HANDLING PUMP**

DUPLEX SRA(X)44HH AND SRA(X)46HH

1101 Myers Parkway Ashland, OH 44805 Ph: 855.274.8948 Fx: 800.426.9446

490 Pinebush Rd., Unit 4 Cambridge, Ontario N1T 0A5, Canada Ph: 800.363.7867 Fx: 888.606.5484

MY12708 (01-08-24)

| MIN. SUMP<br>DIA. |  |  |  |  |  |
|-------------------|--|--|--|--|--|
| 6' - 0"           |  |  |  |  |  |
| 6' - 0"           |  |  |  |  |  |

## FOR MODELS: \*3SC, 4HC, 4SD, AND 4HD

| MIN. VALVE<br>BOX DIA.            | PIPING<br>SIZE | А      | В      | С       |  |  |
|-----------------------------------|----------------|--------|--------|---------|--|--|
| 4'-6"                             | 4″             | 14-3/8 | 4-1/4″ | 15-3/4″ |  |  |
| 5' - 6"                           | 6″             | 13-3/8 | 3-1/4″ | 14-3/4″ |  |  |
| * 3SC requires a 3″ X 4″ adapter. |                |        |        |         |  |  |